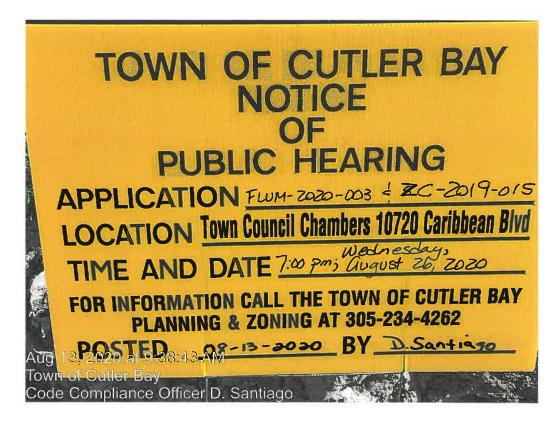

#### PUBLIC HEARING COURTESY NOTICE

Hearing Number: FLUM-2020-003 and ZC-2019-015

Owner: Saga South Development, Inc.

Location: Vacant property located at 8165 SW 210 Street

Folio Number: 36-6010-000-0030

Request: Future Land Use Map Amendment

and

**Rezoning of Property** 

### <u>Virtual Public Hearing Information:</u>

<u>Date:</u> Wednesday, August 26, 2020

**Time:** 7:00 PM

#### Note:

Documents are on file and may be examined at Town Hall by appointment, 10720 Caribbean Blvd., Suite 105, Cutler Bay, FL 33189 or viewed on the Town's website at <a href="www.cutlerbay-fl.gov">www.cutlerbay-fl.gov</a> one (1) week prior to the Public Hearing. Community Development Department staff is available via phone at (305) 234-4262 or to meet in-person <a href="by appointment">by appointment</a> during business hours (8:00 AM - 5:00 PM) to respond to any questions or concerns regarding the proposed project that you may have.