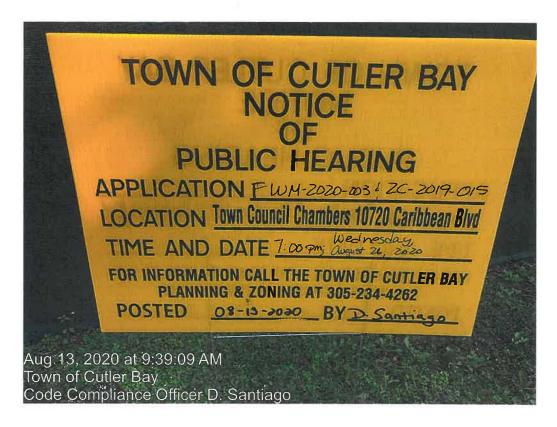

#### PUBLIC HEARING COURTESY NOTICE

Hearing Number: FLUM-2020-003 and ZC-2019-015

Owner: Saga South Development, Inc.

Location: Vacant property located at 8165 SW 210 Street

Folio Number: 36-6010-000-0030

Request: Future Land Use Map Amendment

and

**Rezoning of Property** 

### <u>Virtual Public Hearing Information:</u>

<u>Date:</u> Wednesday, August 26, 2020

**Time:** 7:00 PM

#### Note:

Documents are on file and may be examined at Town Hall by appointment, 10720 Caribbean Blvd., Suite 105, Cutler Bay, FL 33189 or viewed on the Town's website at <a href="www.cutlerbay-fl.gov">www.cutlerbay-fl.gov</a> one (1) week prior to the Public Hearing. Community Development Department staff is available via phone at (305) 234-4262 or to meet in-person <a href="by appointment">by appointment</a> during business hours (8:00 AM - 5:00 PM) to respond to any questions or concerns regarding the proposed project that you may have.