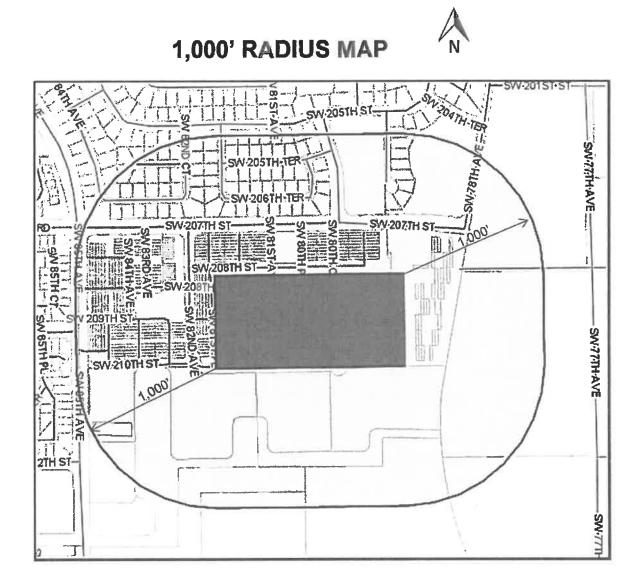

July 22, 2019

Town of Cutler Bay 10720 Caribbean Blvd. Suite 105 Cutler Bay, FL 33189

Re: Property owners within 1,000 feet of: <u>SUBJECT</u>: 8165 SW 210 Street, Cutler Bay, FL 33189 <u>FOLIO NUMBER</u>: 36-6010-000-0030 <u>LEGAL DESCRIPTION</u>: 10 56 40 20 AC N1/2 OF NW1/4 OF SE1/4

This is to certify that the attached ownership list, map and mailing labels are a complete and accurate representation of the real estate property and property owners within 1,000 feet radius of the external boundaries of the subject property listed above, including the subject property. This reflects the most current records on file in the Miami-Dade County Property Appraisers' Office.

Sincerely,

bli

Diana B. Rio

Total number of property owners without repetition: 578, including 2 international

Rio Development Resources, LLC ("RDR") has used its best efforts in collecting the information published in this report and the findings contained in the report are based solely and exclusively on information provided by you and information gathered from public records and that local government. By acceptance of this report, you agree to hold RDR harmless and indemnify RDR from any and all losses, damages, liabilities and expenses which can be claimed against RDR caused by or related to this report.