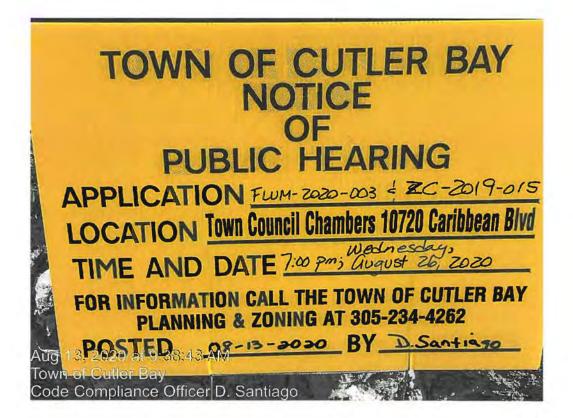

#### **AFFIDAVIT OF MAILING - COURTESY NOTICE**

On <u>August 13, 2020</u>, I, <u>Alex A. David</u>, mailed <u>578</u> Courtesy Notices via First Class Mail. The mailing labels were provided by <u>RDR Miami</u> (copy attached), for the purpose of informing adjacent property owners of an upcoming Public Hearing for Application Nos. <u>FLUM-2020-003 and ZC-</u> 2019-015.

## Town of Cutler Bay Virtual Regular Town Council Meeting

PUBLIC HEARING COURTESY NOTICE

| Hearing Number: | FLUM-2020-003 and ZC-2019-015                 |
|-----------------|-----------------------------------------------|
| <u>Owner:</u>   | Saga South Development, Inc.                  |
| Location:       | Vacant property located at 8165 SW 210 Street |

Folio Number: 36-6010-000-0030

Request: Future Land Use Map Amendment

<mark>and</mark>

**Rezoning of Property** 

|              | Virtual Public Hearing Information:     |
|--------------|-----------------------------------------|
| <u>URL:</u>  | https://cutlerbay.adobeconnect.com/rtc/ |
| Date:        | Wednesday, August 26, 2020              |
| <u>Time:</u> | 7:00 PM                                 |