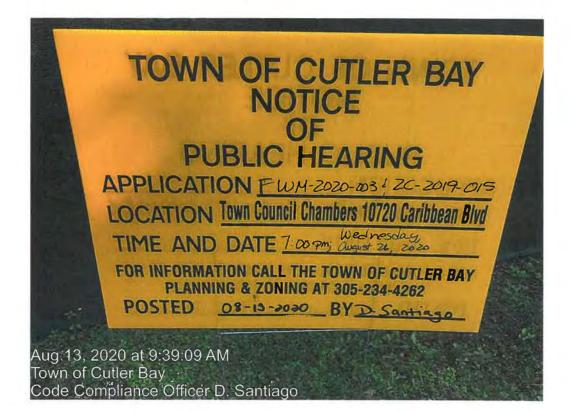

## Town of Cutler Bay Virtual Regular Town Council Meeting

PUBLIC HEARING COURTESY NOTICE

| Hearing Number: | FLUM-2020-003 and ZC-2019-015                 |
|-----------------|-----------------------------------------------|
| <u>Owner:</u>   | Saga South Development, Inc.                  |
| Location:       | Vacant property located at 8165 SW 210 Street |

Folio Number: 36-6010-000-0030

Request: Future Land Use Map Amendment

<mark>and</mark>

**Rezoning of Property** 

|              | Virtual Public Hearing Information:     |
|--------------|-----------------------------------------|
| <u>URL:</u>  | https://cutlerbay.adobeconnect.com/rtc/ |
| Date:        | Wednesday, August 26, 2020              |
| <u>Time:</u> | 7:00 PM                                 |

#### Note:

Documents are on file and may be examined at Town Hall by appointment, 10720 Caribbean Blvd., Suite 105, Cutler Bay, FL 33189 or viewed on the Town's website at <u>www.cutlerbay-fl.gov</u> one (1) week prior to the Public Hearing. Community Development Department staff is available via phone at (305) 234-4262 or to meet in-person <u>by appointment</u> during business hours (8:00 AM - 5:00 PM) to respond to any questions or concerns regarding the proposed project that you may have.