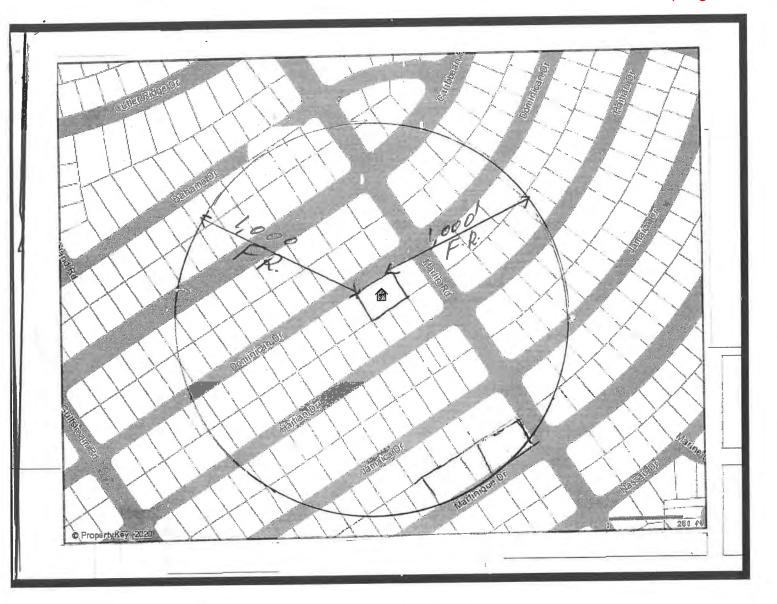

#### **COVER LETTER & CERTIFICATION**

TO: CUTLER BAY, TOWN CENTER
Department of Building, Planning And Zoning
10720 CARIBIAN, BLVD,
CUTLER BAY, FL 33189

**RE:** Property Owners within a 1,000'foot Radius of:

9600 DOMINICAN DR, CUTLER BAY, FL 33189

Legal Description: <u>As described in Exhibit " A "</u>

**SOUTH CORAL HOMES.** 

SEC 2 PB 57-11 LOTS 2 & 3 BLK 10 LOT

SIZE 150.000 X 110 OR 17855-4814 1097 1 F|A|U 30-

6004-002-0240

I hereby certify that I have prepared the attached ownership list, map, and mailing labels which are a complete and accurate representation of all real estate property and property owners who live (or own) real estate property within a 1,000'foot radius of the external boundaries of the subject property listed above. All of which reflects the latest ad-valorem tax records on file in the Miami-Dade County Tax Assessor's Office.

## 1,000' FOOT RADIUS MAP

APPROXIMATE SCALE = 1' =1,00'

PROPERTY ADDRESS.: 9600 DOMINICAN DR, CUTLER BAY, FL 33189

LEGAL DESCRIPTION: SOUTH CORAL HOMES SEC 2 PB57-11 LOTS 2 &3
BLK 10 LOT SIZE 150.000 X 110 OR 17855-4814
1097 1 F\A\U\ 30-6004-002-0240