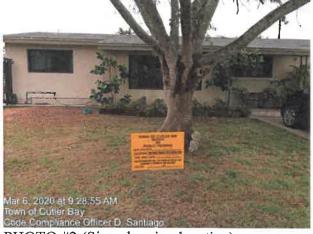

#### PUBLIC HEARING COURTESY NOTICE

Hearing Number: V-2019-012

Owner: John J. Brannon

**Location:** 9600 Dominican Drive

Folio Number: 36-6004-002-0240

**Request:** Variance of Fence regulations to permit a fence 6 feet in height where 4 feet is

#### **AFFIDAVIT OF MAILING - COURTESY NOTICE**

| On March 6, 2020 , I Odalys                                                 | Padron , mailed <u>259</u>              |  |  |  |
|-----------------------------------------------------------------------------|-----------------------------------------|--|--|--|
| Courtesy Notices via First Class Mail. T                                    | he mailing labels were provided by      |  |  |  |
| Property Owners Data Research Serv                                          | ices (copy attached),                   |  |  |  |
| for the purpose of informing adjacent property owners of an upcoming Public |                                         |  |  |  |
| Hearing for Application #V-2019-012                                         |                                         |  |  |  |
|                                                                             |                                         |  |  |  |
| For Office Use                                                              |                                         |  |  |  |
|                                                                             |                                         |  |  |  |
| Odalys Padron (Planning and Zoning Staff Member)                            | Alex David (Planning & Zoning Director) |  |  |  |
| Olas Sandia                                                                 | Alex D. Daniel                          |  |  |  |
| (Signature)                                                                 | (Signature)/                            |  |  |  |
| <u>March 6, 2020</u><br>(Date)                                              | March 6, 2020<br>(Date)                 |  |  |  |