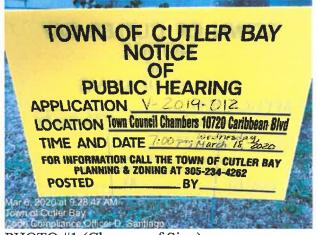

## TOWN OF CUTLER BAY NOTICE OF PUBLIC HEARING

The Town of Cutler Bay will hold a public hearing on **Wednesday**, **March 18**, **2020 at 7:00 p.m.**, or as soon thereafter as possible, in the Town Hall Council Chambers, 10720 Caribbean Boulevard, Cutler Bay, Florida. The purpose of the public hearing is to consider the adoption of the Resolution described below:

#### PUBLIC HEARING COURTESY NOTICE

Hearing Number: V-2019-012

Owner: John J. Brannon

**Location:** 9600 Dominican Drive

Folio Number: 36-6004-002-0240

**Request:** Variance of Fence regulations to permit a fence 6 feet in height where 4 feet is

#### **Hearing Information:**

**Location:** Town Hall Council Chambers

10720 Caribbean Blvd., Suite 115

Cutler Bay, FL 33189

Date: Wednesday, March 18, 2020

**Time:** 7:00 PM