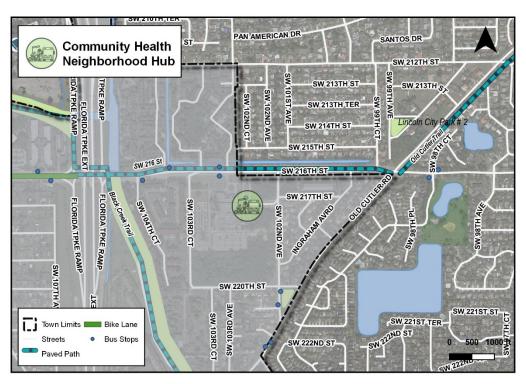

Table 42: Lakes by the Bay Neighborhood Hub Cost Estimate

### **OPINION OF PROBABLE COST**

# CUTLER BAY MOBILITY HUBS PLAN Lakes by the Bay Neighborhood Hub (SW 85 Ave & SW 212 St) Miami-Dade County

| Pay Item   | Description                           | Unit  | Qty      | Unit Cost   | Cost        |  |  |
|------------|---------------------------------------|-------|----------|-------------|-------------|--|--|
| ROADWAY II | ROADWAY INFRASTRUCTURE                |       |          |             |             |  |  |
| 0101 1     | MOBILIZATION (10%)                    | LS    |          | 10%         | \$29,318.47 |  |  |
| 0102 1     | MOT (8%)                              | LS/DA |          | 8%          | \$23,454.78 |  |  |
| 0104 10 3  | SEDIMENT BARRIER                      | LF    | 1,731.00 | \$1.92      | \$3,323.52  |  |  |
| 0104 18    | INLET PROTECTION SYSTEM               | EA    | 4.00     | \$63.21     | \$252.84    |  |  |
| 0110 1 1   | CLEARING & GRUBBING                   | AC    | 0.59     | \$25,942.11 | \$15,378.56 |  |  |
| 0110 4 10  | REMOVAL OF EXISTING CONCRETE PAVEMENT | SY    | 350.00   | \$18.17     | \$6,359.50  |  |  |
| 0120 1     | REGULAR EXCAVATION                    | CY    | 16.11    | \$7.29      | \$117.45    |  |  |
| 120-6      | EMBANKMENT                            | CY    | 16.11    | \$8.51      | \$137.10    |  |  |
| 160-4      | STABILIZATION TYPE B                  | SY    | 96.67    | \$0.23      | \$22.23     |  |  |
| 285-7AA-   | OPTIONAL BASE, BASE GROUP 10          | SY    | 96.67    | \$13.03     | \$1,259.57  |  |  |