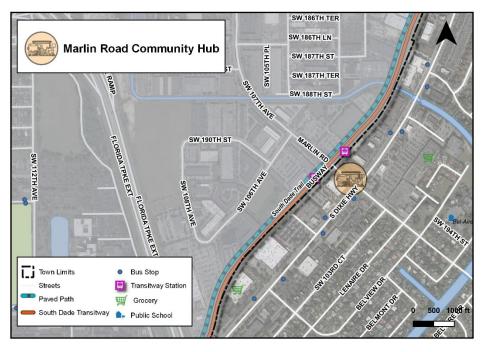

Table 42: Lakes by the Bay Neighborhood Hub Cost Estimate

### **OPINION OF PROBABLE COST**

# CUTLER BAY MOBILITY HUBS PLAN Lakes by the Bay Neighborhood Hub (SW 85 Ave & SW 212 St) Miami-Dade County

| Pay Item   | Description                           | Unit  | Qty      | Unit Cost   | Cost        |  |  |
|------------|---------------------------------------|-------|----------|-------------|-------------|--|--|
| ROADWAY II | ROADWAY INFRASTRUCTURE                |       |          |             |             |  |  |
| 0101 1     | MOBILIZATION (10%)                    | LS    |          | 10%         | \$29,318.47 |  |  |
| 0102 1     | MOT (8%)                              | LS/DA |          | 8%          | \$23,454.78 |  |  |
| 0104 10 3  | SEDIMENT BARRIER                      | LF    | 1,731.00 | \$1.92      | \$3,323.52  |  |  |
| 0104 18    | INLET PROTECTION SYSTEM               | EA    | 4.00     | \$63.21     | \$252.84    |  |  |
| 0110 1 1   | CLEARING & GRUBBING                   | AC    | 0.59     | \$25,942.11 | \$15,378.56 |  |  |
| 0110 4 10  | REMOVAL OF EXISTING CONCRETE PAVEMENT | SY    | 350.00   | \$18.17     | \$6,359.50  |  |  |
| 0120 1     | REGULAR EXCAVATION                    | CY    | 16.11    | \$7.29      | \$117.45    |  |  |
| 120-6      | EMBANKMENT                            | CY    | 16.11    | \$8.51      | \$137.10    |  |  |
| 160-4      | STABILIZATION TYPE B                  | SY    | 96.67    | \$0.23      | \$22.23     |  |  |
| 285-7AA-   | OPTIONAL BASE, BASE GROUP 10          | SY    | 96.67    | \$13.03     | \$1,259.57  |  |  |