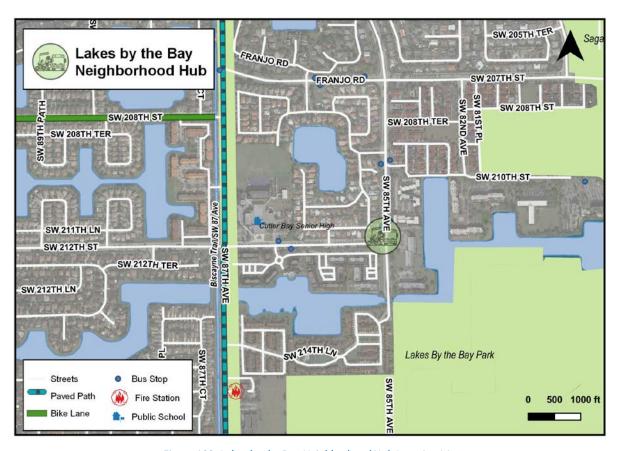

Table 42: Lakes by the Bay Neighborhood Hub Cost Estimate

### **OPINION OF PROBABLE COST**

# CUTLER BAY MOBILITY HUBS PLAN Lakes by the Bay Neighborhood Hub (SW 85 Ave & SW 212 St) Miami-Dade County

| Pay Item   | Description                           | Unit  | Qty      | Unit Cost   | Cost        |  |  |
|------------|---------------------------------------|-------|----------|-------------|-------------|--|--|
| ROADWAY II | ROADWAY INFRASTRUCTURE                |       |          |             |             |  |  |
| 0101 1     | MOBILIZATION (10%)                    | LS    |          | 10%         | \$29,318.47 |  |  |
| 0102 1     | MOT (8%)                              | LS/DA |          | 8%          | \$23,454.78 |  |  |
| 0104 10 3  | SEDIMENT BARRIER                      | LF    | 1,731.00 | \$1.92      | \$3,323.52  |  |  |
| 0104 18    | INLET PROTECTION SYSTEM               | EA    | 4.00     | \$63.21     | \$252.84    |  |  |
| 0110 1 1   | CLEARING & GRUBBING                   | AC    | 0.59     | \$25,942.11 | \$15,378.56 |  |  |
| 0110 4 10  | REMOVAL OF EXISTING CONCRETE PAVEMENT | SY    | 350.00   | \$18.17     | \$6,359.50  |  |  |
| 0120 1     | REGULAR EXCAVATION                    | CY    | 16.11    | \$7.29      | \$117.45    |  |  |
| 120-6      | EMBANKMENT                            | CY    | 16.11    | \$8.51      | \$137.10    |  |  |
| 160-4      | STABILIZATION TYPE B                  | SY    | 96.67    | \$0.23      | \$22.23     |  |  |
| 285-7AA-   | OPTIONAL BASE, BASE GROUP 10          | SY    | 96.67    | \$13.03     | \$1,259.57  |  |  |