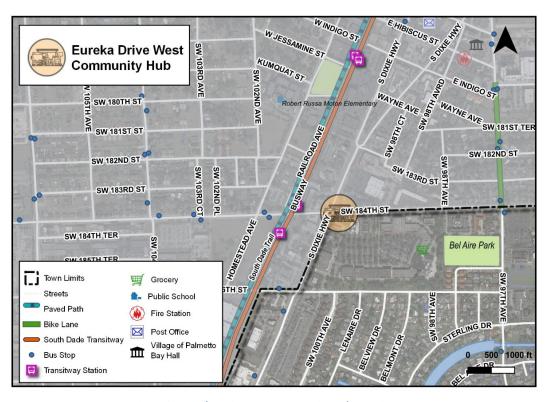

| Equipment                                 | \$  | 1,000.00   | 4        | \$  | 4,000.00   |  |
| Info Kiosk                    | EA                                       | 75" Digital Display Board                 | \$  | 6,000.00   | 1        | \$  | 6,000.00   |  |
| Air Misting System            | EA                                       | Equipment & Installation                  |     | \$5,000.00 | 1        | \$  | 5,000.00   |  |
|                               | TC                                       | OTAL ESTIMATED INVESTMENT                 |     |            |          | \$  | 163,590.00 |  |
|                               | MINIMUM ESTIMATED INVESTMENT             |                                           |     |            |          |     | 147,090.00 |  |



Figure 95: Eureka Drive West Community Hub Location Map

Table 48: Old Town Center Community Hub Amenities Cost Estimate

|                               | OLD TOWN CENTER COMMUNITY MOBILITY HUB |                                       |             |          |               |  |  |  |
|-------------------------------|----------------------------------------|---------------------------------------|-------------|----------|---------------|--|--|--|
| Recommended Amenities         | Unit                                   | Measurement                           | Price       | Quantity | Cost          |  |  |  |
| Mechanical Box Wraps          | EA                                     | \$15/SF - Avg Cost Material & Install | \$ 1,000.00 | 3        | \$ 3,000.00   |  |  |  |
| Bike Rental St