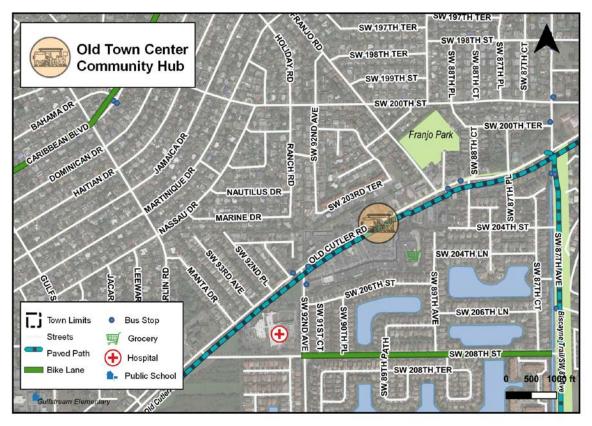

| EA                                     | Equipment & Installation              | \$1,500.00  | 1        | \$ 1,500.00   |  |  |  |
| Air Misting System            | EA                                     | Equipment & Installation              | \$5,000.00  | 2        | \$ 10,000.00  |  |  |  |
| WIFI                          | EA                                     | Equipment & Installation              | \$ 400.00   | 1        | \$ 400.00     |  |  |  |
| TOTAL INVESTMENT              |                                        |                                       |             |          | \$ 110,880.00 |  |  |  |
|                               | MINIMUM INVESTMENT                     |                                       |             |          |               |  |  |  |



Figure 96: Old Town Center Community Hub Location Map

Table 49: Community Health Neighborhood Hub Amenities Cost Estimate

| COMMUNITY HEALTH NEIGHBORHOOD HUB |      |                                               |       |           |          |              |
|-----------------------------------|------|-----------------------------------------------|-------|-----------|----------|--------------|
| Recommended Amenities             | Unit | Measurement                                   | Price |           | Quantity | Cost         |
| Shelter                           | EA   | Standard Shelter                              | \$    | 29,894.23 | 2        | \$59,788.46  |
| Bench                             | EA   | Aluminum                                      | \$    | 730.70    | 2