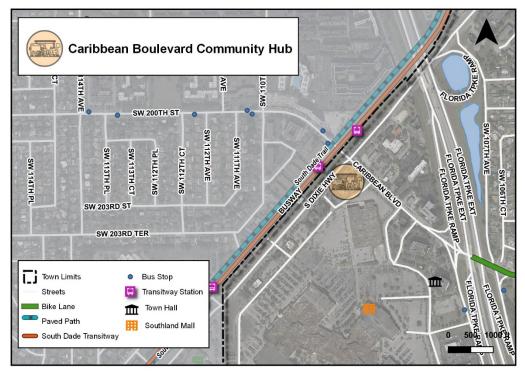

Digital Display Board                      | \$ | 6,000.00  | 1        | \$    | 6,000.00  |  |  |
| WIFI                   | EA                                         | Equipment & Installation                       | \$ | 400.00    | 1        | \$    | 400.00    |  |  |
| Air Misting System     | EA                                         | Equipment & Installation                       | \$ | 5,000.00  | 2        | \$    | 10,000.00 |  |  |
|                        |                                            | TOTAL ESTIMATED INVESTMENT                     |    |           |          | \$ 23 | 34,180.00 |  |  |
|                        |                                            |                                                |    |           |          | \$ 23 | 14,280.00 |  |  |



Figure 94: Caribbean Boulevard Community Hub Location Map

| Table 47: Eureka Drive West Community Hub Amenities Cost |
|----------------------------------------------------------|
|----------------------------------------------------------|

|                               | EUREKA DRIVE WEST COMMUNITY MOBILITY HUB |                                           |     |            |          |     |            |  |
|-------------------------------|------------------------------------------|-------------------------------------------|-----|------------|----------|-----|------------|--|
| Recommended Amenities         | Unit                                     | Measurement                               | Pri | ice        | Quantity | Cos | st         |  |
|                               |