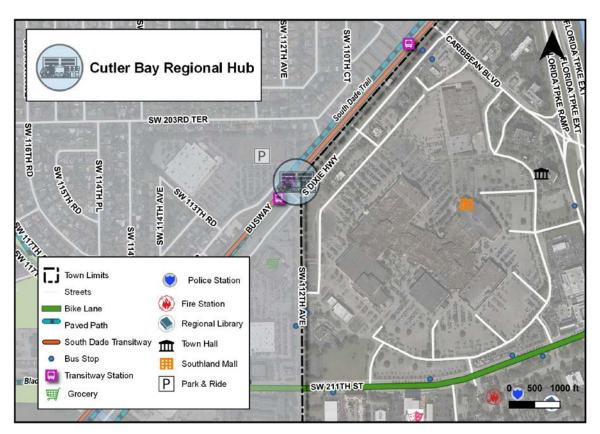

| 75" Digital Display Board                 | \$    | 6,000.00  | 1        | \$       | 6,000.00  |  |
| WIFI                             | EA                               | Equipment & Installation                  | \$    | 400.00    | 1        | \$       | 400.00    |  |
| EV Charging Stations             | EA                               | Equipment & Installation                  | \$    | 8,000.00  | 6        | \$       | 48,000.00 |  |
| Air Misting System               | EA                               | Equipment & Installation                  | \$    | 5,000.00  | 1        | \$       | 5,000.00  |  |
|                                  |                                  | TOTAL ESTIMATED INVESTMENT                |       |           |          | \$ 153,5 | 40.00     |  |



Figure 93: Cutler Bay Regional Hub Location

Table 46: Caribbean Boulevard Community Hub Amenities Cost Estimate

|                        | CARIBBEAN BOULEVARD COMMUNITY MOBILITY HUB |                                                |    |           |          |       |           |  |  |
|------------------------|--------------------------------------------|------------------------------------------------|----|-----------|----------|-------|-----------|--|--|
| Recommended Amenities  | Unit                                       | Measurement                                    |    | Price     | Quantity |       | Cost      |  |  |
|                        |                                            | Shelter, Seating, Garbage, Bike Rack,          |    |           |          |       |