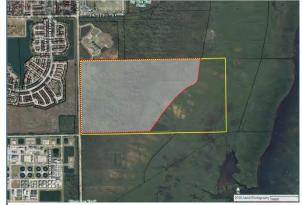

Table 2 – Parcel by Parcel Review

| Owner: SFWMD (Real Estate Mgmt Section)                                                                                                                                                                                                                                                                                                                                                                                                                                                                                           |                                                         |  |
|-----------------------------------------------------------------------------------------------------------------------------------------------------------------------------------------------------------------------------------------------------------------------------------------------------------------------------------------------------------------------------------------------------------------------------------------------------------------------------------------------------------------------------------|---------------------------------------------------------|--|
| <b>Parcel Folio</b> : 36-6003-001-0015                                                                                                                                                                                                                                                                                                                                                                                                                                                                                            |                                                         |  |
| Legal Description: 3 56 40 24.205 AC M/L PERRINE GRANT SUB PB 4-10 TRACTS 1 & 2 & 8 LYG SELY OF INGRAHAM HWY DES AS BEG 348.32FT OF NW COR OF SEC 2 CONT S 00 DEG E 1447.5FT S 00 DEG E 776.28FT S 89 DEG W 674.33FT N 00 DEG W 980.05FT N 36 DEG E 225.55FT N 31 DEG E 95.33FT N 37 DEG W 69.66FT N07 DEG E 28.73FT N 48 DEG E 82.65FT N 63 DEG E 85.82FT N 24 DEG E 375.62FT N 23 DEG E 102.19FT N 28 DEG E 155.31FT N 12 DEG E 86.85FT N 31 DEG E91.99FT N 25 DEG E 83.85FT TO POB LOT SIZE 24.205 AC M/L FAU 36 6003 001 0013 | AND AND Processity only                                 |  |
|                                                                                                                                                                                                                                                                                                                                                                                                                                                                                                                                   | Current Land Use(s): Vacant                             |  |
| Current Surrounding Land Uses:                                                                                                                                                                                                                                                                                                                                                                                                                                                                                                    | Current Zoning Designation: Conservation                |  |
| North – Vacant                                                                                                                                                                                                                                                                                                                                                                                                                                                                                                                    |                                                         |  |
| West – Single-family residential                                                                                                                                                                                                                                                                                                                                                                                                                                                                                                  |                                                         |  |
| South – Single-family residential                                                                                                                                                                                                                                                                                                                                                                                                                                                                                                 |                                                         |  |
| East – Single-family residential / vacant                                                                                                                                                                                                                                                                                                                                                                                                                                                                                         |                                                         |  |
| Current Surrounding FLU Designations:                                                                                                                                                                                                                                                                                                                                                                                                                                                                                             | Current Surrounding Zoning Designations:                |  |
| North – Low Density-Conservation                                                                                                                                                                                                                                                                                                                                                                                                                                                                                                  | North – Single-Family Residential (SR)                  |  |
| West – Low Density                                                                                                                                                                                                                                                                                                                                                                                                                                                                                                                | West – Single-Family Residential                        |  |
| South – Low Density-Conservation                                                                                                                                                                                                                                                                                                                                                                                                                                                                                                  | South – Single-Family Residential                       |  |
| <ul> <li>East – Estate Density-Conservation and<br/>Estate Density</li> </ul>                                                                                                                                                                                                                                                                                                                                                                                                                                                     | East – Conservation (C) and Estate     Residential (ER) |  |