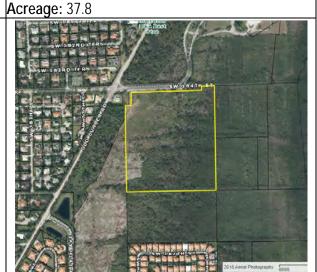

Parcel Folio: 36-6002-000-0120

**Legal Description**: 2 56 40 37.797 AC M/L N1/2 OF NW1/4 OF NW1/4 INC EXCESS LESS W75.01FT OF N215.03FT & LESS N50FT OF E899.99FT OF W975FT FOR R/W OR 22016-

4515 102003 2(8)

F/A/U 30-6002-000-0120

### Current Land Use(s): Vacant

### **Current Surrounding Land Uses:**

- North Vacant
- West Vacant
- South Vacant
- East Vacant

### **Current Surrounding FLU Designations:**

- North n/a (Village of Palmetto Bay)
- West Low Density-Conservation
- South Estate Density-Conservation
- East Estate Density-Conservation

### **Current Surrounding Zoning Designations:**

**Current Zoning Designation**: Conservation

- North n/a (Village Palmetto Bay)
- West Single-Family Residential (SR) and Conservation (C)
- South Conservation
- East Conservation