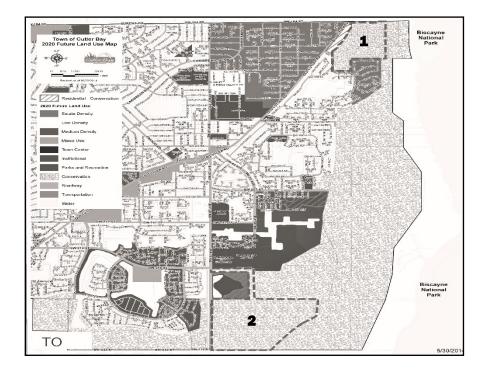

#### PROPERTY LOCATIONS (1) and (2)

#### Property Location #1 includes:

From:

<u>To:</u>

| Folio Number                | Acreage | Current Land Use Plan Map    | Requested Land Use   |
|-----------------------------|---------|------------------------------|----------------------|
|                             |         | Designation                  | Plan Map Designation |
| 36-6003-001-0015            | 24.2    | Low Density- Conservation    | Conservation         |
| 36-6002-000-0120            | 37.8    | Estate Density- Conservation | Conservation         |
| 36-6002-000-0050            | 20.0    | Estate Density- Conservation | Conservation         |
| Portion of 36-6002-000-0020 | 3.2     | Estate Density- Conservation | Conservation         |
| Portion of 36-6002-000-0030 | 3.2     | Estate Density- Conservation | Conservation         |
| Portion of 36-6002-000-0060 | 3.2     | Estate Density- Conservation | Conservation         |

| Property Location #2 includes: |         | From:                       | <u>To:</u>           |
|--------------------------------|---------|-----------------------------|----------------------|
| Folio Number                   | Acreage | Current Land Use Plan       | Requested Land Use   |
|                                |         | Map Designation             | Plan Map Designation |
| Portion of 36-6015-000-0020    | 243.7   | Estate Density-Conservation | Conservation         |
| 36-6015-000-0080               | 15.2    | Estate Density-Conservation | Conservation         |