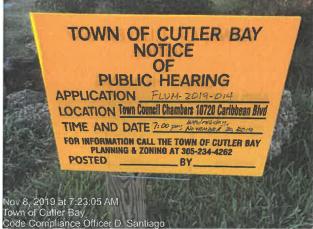

# TOWN OF CUTLER BAY NOTICE OF FIRST READING OF AN ORDINANCE TO AMEND THE TOWN COMPREHENSIVE PLAN FUTURE LAND USE MAP (FLUM)

**NOTICE IS HEREBY GIVEN** that the Town Council of the Town of Cutler Bay, Florida, sitting in its capacity as the Local Planning Agency, will hold a public hearing on **Wednesday**, **November 20, 2019 at 7:00 p.m.**, or as soon as thereafter as possible in the Council Chambers, 10720 Caribbean Boulevard, Cutler Bay, Florida. The purpose of the public hearing is to consider the Ordinance described below.

**PLEASE NOTE** that immediately following the meeting of the Town Local Planning Agency the Town Council will hold a public hearing and first reading of the Ordinance described below:

AN ORDINANCE OF THE MAYOR AND TOWN COUNCIL OF THE TOWN OF CUTLER BAY, FLORIDA, AMENDING THE FUTURE LAND USE MAP (FLUM) WITHIN THE TOWN'S GROWTH MANAGEMENT PLAN FROM ESTATE DENSITY-CONSERVATION AND LOW DENSITY-CONSERVATION TO CONSERVATION ON THE PROPERTIES GENERALLY DESCRIBED AS: (1) EAST OF OLD CUTLER ROAD, WEST OF BISCAYNE NATIONAL PARK, NORTH OF S.W. 188 STREET, AND SOUTH OF S.W. 184 STREET; AND (2) EAST OF S.W. 87 AVENUE, WEST OF BISCAYNE NATIONAL PARK, NORTH OF S.W. 232 STREET, AND SOUTH OF S.W. 216 STREET; AND PROVIDING FOR AN EFFECTIVE DATE.

#### **AFFIDAVIT OF MAILING - COURTESY NOTICE**

On November 8, 2019, I Odalys Padron, mailed 891 Courtesy Notices via First Class Mail. The mailing labels were provided by <u>The Zoning Specialists Group, Inc.</u> (copy attached), for the purpose of informing adjacent property owners of an upcoming Public Hearing for Application # FLUM-2019-014