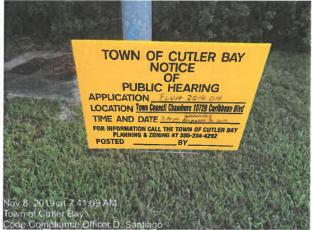

# TOWN OF CUTLER BAY NOTICE OF FIRST READING OF AN ORDINANCE TO AMEND THE TOWN COMPREHENSIVE PLAN FUTURE LAND USE MAP (FLUM)

**NOTICE IS HEREBY GIVEN** that the Town Council of the Town of Cutler Bay, Florida, sitting in its capacity as the Local Planning Agency, will hold a public hearing on **Wednesday**, **November 20, 2019 at 7:00 p.m.**, or as soon as thereafter as possible in the Council Chambers, 10720 Caribbean Boulevard, Cutler Bay, Florida. The purpose of the public hearing is to consider the Ordinance described below.

**PLEASE NOTE** that immediately following the meeting of the Town Local Planning Agency the Town Council will hold a public hearing and first reading of the Ordinance described below:

AN ORDINANCE OF THE MAYOR AND TOWN COUNCIL OF THE TOWN OF CUTLER BAY, FLORIDA, AMENDING THE FUTURE LAND USE MAP (FLUM) WITHIN THE TOWN'S GROWTH MANAGEMENT PLAN FROM ESTATE DENSITY-CONSERVATION AND LOW DENSITY-CONSERVATION TO CONSERVATION ON THE PROPERTIES GENERALLY DESCRIBED AS: (1) EAST OF OLD CUTLER ROAD, WEST OF BISCAYNE NATIONAL PARK, NORTH OF S.W. 188 STREET, AND SOUTH OF S.W. 184 STREET; AND (2) EAST OF S.W. 87 AVENUE, WEST OF BISCAYNE NATIONAL PARK, NORTH OF S.W. 232 STREET, AND SOUTH OF S.W. 216 STREET; AND PROVIDING FOR AN EFFECTIVE DATE.

#### **AFFIDAVIT OF MAILING - COURTESY NOTICE**

On November 8, 2019, I Odalys Padron, mailed 891 Courtesy Notices via First Class Mail. The mailing labels were provided by <u>The Zoning Specialists Group, Inc.</u> (copy attached), for the purpose of informing adjacent property owners of an upcoming Public Hearing for Application # FLUM-2019-014