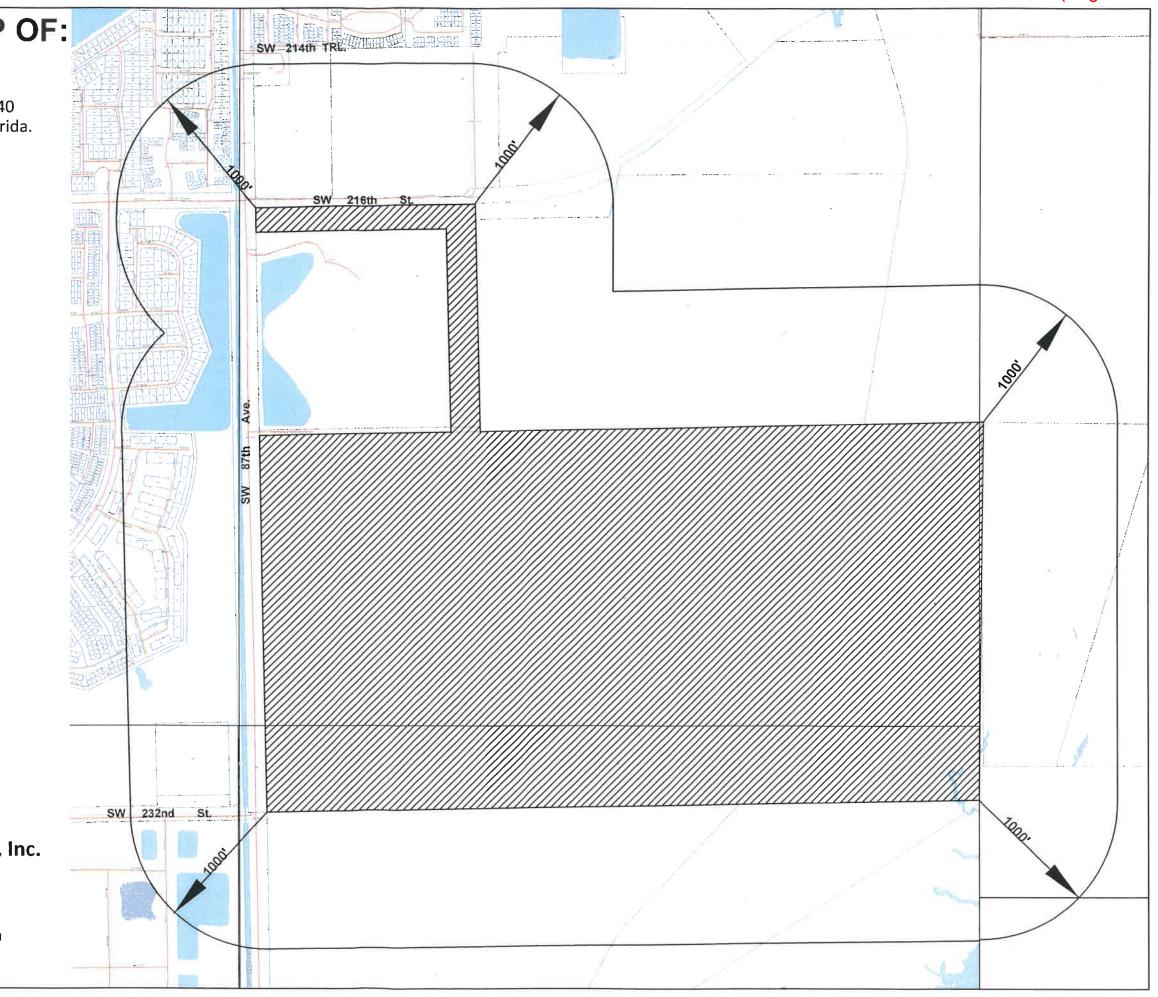

# Amending Future Land Use Map

AN ORDINANCE OF THE MAYOR AND TOWN COUNCIL OF THE TOWN OF CUTLER BAY, FLORIDA, AMENDING THE FUTURE LAND USE MAP (FLUM) WITHIN THE TOWN'S GROWTH MANAGEMENT PLAN FROM ESTATE DENSITY-CONSERVATION AND LOW DENSITY-CONSERVATION TO CONSERVATION ON THE PROPERTIES GENERALLY DESCRIBED AS: (1) EAST OF OLD CUTLER ROAD, WEST OF BISCAYNE NATIONAL PARK, NORTH OF S.W. 188 STREET, AND SOUTH OF S.W. 184 STREET; AND (2) EAST OF S.W. 87 AVENUE, WEST OF BISCAYNE NATIONAL PARK, NORTH OF S.W. 232 STREET, AND SOUTH OF S.W. 216 STREET; AND PROVIDING FOR AN EFFECTIVE DATE.

**PLEASE NOTE** that immediately following the meeting of the Town Local Planning Agency the Town Council will hold a public hearing and first reading of the Ordinance described below:

AN ORDINANCE OF THE MAYOR AND TOWN COUNCIL OF THE TOWN OF CUTLER BAY, FLORIDA, AMENDING THE FUTURE LAND USE MAP (FLUM) WITHIN THE TOWN'S GROWTH MANAGEMENT PLAN FROM ESTATE DENSITY-CONSERVATION AND LOW DENSITY-CONSERVATION TO CONSERVATION ON THE PROPERTIES GENERALLY DESCRIBED AS: (1) EAST OF OLD CUTLER ROAD, WEST OF BISCAYNE NATIONAL PARK, NORTH OF S.W. 188 STREET, AND SOUTH OF S.W. 184 STREET; AND (2) EAST OF S.W. 87 AVENUE, WEST OF BISCAYNE NATIONAL PARK, NORTH OF S.W. 232 STREET, AND SOUTH OF S.W. 216 STREET; AND PROVIDING FOR AN EFFECTIVE DATE.