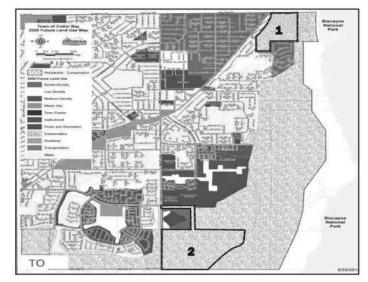

# Amending Future Land Use Map

AN ORDINANCE OF THE MAYOR AND TOWN COUNCIL OF THE TOWN OF CUTLER BAY, FLORIDA, AMENDING THE FUTURE LAND USE MAP (FLUM) WITHIN THE TOWN'S GROWTH MANAGEMENT PLAN FROM ESTATE DENSITY-CONSERVATION AND LOW DENSITY-CONSERVATION TO CONSERVATION ON THE PROPERTIES GENERALLY DESCRIBED AS: (1) EAST OF OLD CUTLER ROAD, WEST OF BISCAYNE NATIONAL PARK, NORTH OF S.W. 188 STREET, AND SOUTH OF S.W. 184 STREET; AND (2) EAST OF S.W. 87 AVENUE, WEST OF BISCAYNE NATIONAL PARK, NORTH OF S.W. 232 STREET, AND SOUTH OF S.W. 216 STREET; AND PROVIDING FOR AN EFFECTIVE DATE.

**PLEASE NOTE** that immediately following the meeting of the Town Local Planning Agency the Town Council will hold a public hearing and first reading of the Ordinance described below:

AN ORDINANCE OF THE MAYOR AND TOWN COUNCIL OF THE TOWN OF CUTLER BAY, FLORIDA, AMENDING THE FUTURE LAND USE MAP (FLUM) WITHIN THE TOWN'S GROWTH MANAGEMENT PLAN FROM ESTATE DENSITY-CONSERVATION AND LOW DENSITY-CONSERVATION TO CONSERVATION ON THE PROPERTIES GENERALLY DESCRIBED AS: (1) EAST OF OLD CUTLER ROAD, WEST OF BISCAYNE NATIONAL PARK, NORTH OF S.W. 188 STREET, AND SOUTH OF S.W. 184 STREET; AND (2) EAST OF S.W. 87 AVENUE, WEST OF BISCAYNE NATIONAL PARK, NORTH OF S.W. 232 STREET, AND SOUTH OF S.W. 216 STREET; AND PROVIDING FOR AN EFFECTIVE DATE.