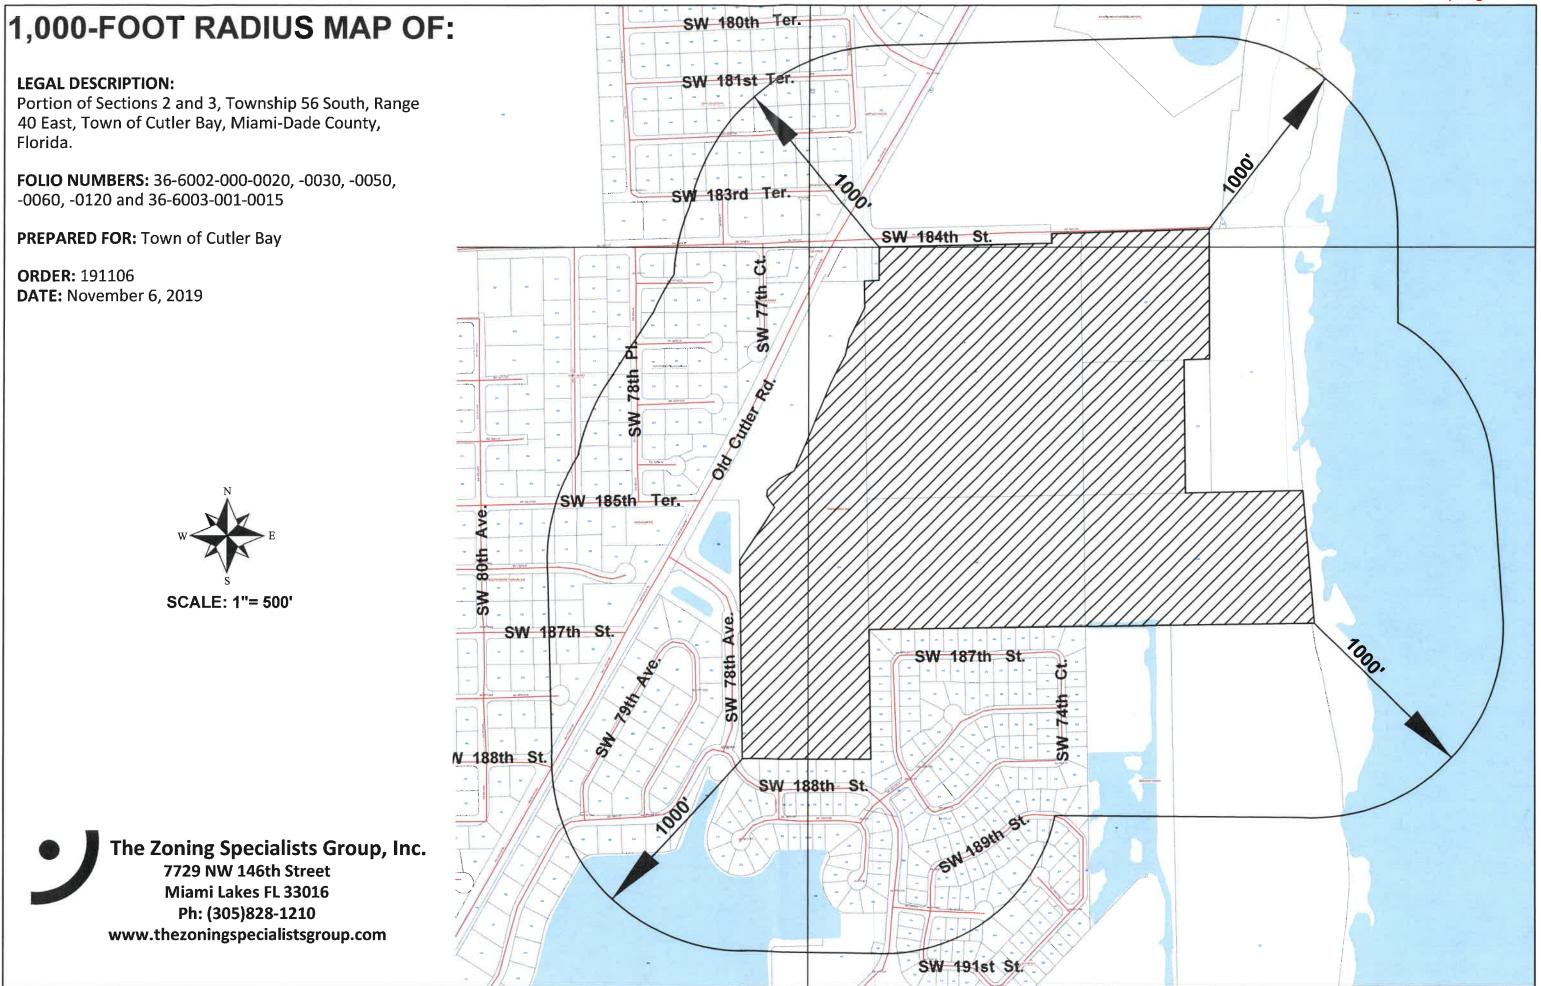

Town of Cutler Bay Community Development Department 10720 Caribbean Boulevard, Suite 120 Cutler Bay, FL 33189

Property Owners List within 1,000 feet of:

LEGAL DESCRIPTION: Portion of Sections 2 and 3, Township 56 South, Range 40 East, Town of Cutler Bay, Miami-Dade County, Florida. FOLIO NUMBERS: 36-6002-000-0020, -0030, -0050, -0060, -0120 and 36-6003-001-0015

**PREPARED FOR:** Town of Cutler Bay **ORDER:** 191106

#### TOTAL NUMBER OF LABELS WITHOUT REPETITION: 320

This is to certify that the attached ownership list, map and mailing matrix is a complete and accurate representation of the real estate property and property owners, within 1,000 feet of the subject property listed above. This reflects the most current records on the file in Miami-Dade County Tax Assessor's Office.

#### **LEGAL DESCRIPTION:**

8

Portion of Sections 2 and 3, Township 56 South, Range 40 East, Town of Cutler Bay, Miami-Dade County, Florida.

FOLIO NUMBERS: 36-6002-000-0020, -0030, -0050, -0060, -0120 and 36-6003-001-0015

# **PREPARED FOR:** Town of Cutler Bay **ORDER:** 191106

| Burger King World Headquarters PB 127-86 Tr C & Submerged Land                                                                                                                                                                                                                                         | Usa Natl Park Service                                                               |
|--------------------------------------------------------------------------------------------------------------------------------------------------------------------------------------------------------------------------------------------------------------------------------------------------------|-------------------------------------------------------------------------------------|
| Property address:                                                                                                                                                                                                                                                                                      | 2975 Horseshoe Dr So. #Ste 800                                                      |
| Folio number: 3050350130030                                                                                                                                                                                                                                                                            | Naples, FL 34104                                                                    |
| 2 56 40 72.56 Ac Beg 1570Fte Of W/L Of Lot 5 & N/L Of S1/2 Of Lot 7 In NW1/4<br>Th Ely800ft To Biscayne Bay Sly3700ft Meandering Bay To SE Cor Of LOt 8 In<br>Sw1/4 W760ft Nwly597ft To Pt 425Ftn Of S/L Of Lot 7 In Sw1/4 Nly2869Ft M/L<br>To POB<br>Property address:<br>Folio number: 3060020000070 | Usa Everglades Natl Park<br>2975 Horseshoe Dr So. #Ste 800<br>Naples, FL 34104      |
| Cape Cutler Ests PB 102-26 Lot 2 Blk 1                                                                                                                                                                                                                                                                 | Donald Spivey & W Diane                                                             |
| Property address: 7860 183 Ter SW                                                                                                                                                                                                                                                                      | 7860 SW 183rd Ter                                                                   |
| Folio number: 3350340230020                                                                                                                                                                                                                                                                            | Miami, FL 33157-6231                                                                |
| Cape Cutler Ests PB 102-26 Lot 3 Blk 1                                                                                                                                                                                                                                                                 | Rafik Ishak Myriam Beniamin                                                         |
| Property address: 7840 183 Ter SW                                                                                                                                                                                                                                                                      | 17340 SW 92nd Ct                                                                    |
| Folio number: 3350340230030                                                                                                                                                                                                                                                                            | Miami, FL 33157-4529                                                                |
| Cape Cutler Ests PB 102-26 Lot 1 Blk 2                                                                                                                                                                                                                                                                 | Cape Cutler Homeowners Assoc Inc                                                    |
| Property address:                                                                                                                                                                                                                                                                                      | 7865 SW 183rd Ter                                                                   |
| Folio number: 3350340230040                                                                                                                                                                                                                                                                            | Miami, FL 33157-6230                                                                |
| Cape Cutler Ests PB 102-26 Lot 2 Blk 2                                                                                                                                                                                                                                                                 | New Day Miami LLC                                                                   |
| Property address: 7740 183 Ter SW                                                                                                                                                                                                                                                                      | PO Box 144010                                                                       |
| Folio number: 3350340230050                                                                                                                                                                                                                                                                            | Coral Gables, FL 33114-4010                                                         |
| Cape Cutler Ests PB 102-26 Lot 5 Blk 2                                                                                                                                                                                                                                                                 | William A Sheremata & W Leah                                                        |
| Property address: 7720 182 Ter SW                                                                                                                                                                                                                                                                      | 7720 SW 182nd Ter                                                                   |
| Folio number: 3350340230080                                                                                                                                                                                                                                                                            | Miami, FL 33157-6203                                                                |
| Cape Cutler Ests PB 102-26 Lot 6 Blk 2<br>Property address: 7740 182 Ter SW<br>Folio number: 3350340230090                                                                                                                                                                                             | Mahmood R Rezaie<br>& W Mandana Rezaie<br>7740 SW 182nd Ter<br>Miami, FL 33157-6203 |