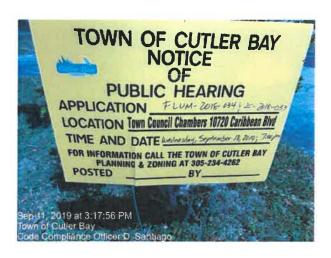

# TOWN OF CUTLER BAY AFFIDAVIT OF POSTING

On <u>September 11, 2019</u>, I posted a copy of the attached Notice on the following described property located at <u>20851 SW 97 Avenue</u>. Photographs I took on said date of the Notice posted at location are below.

DATED THIS 11th day of September , 2019.

(Print Name)

(Signature)

HEARING #\_\_\_\_FLUM-2018-034 and ZC-2018-033

HEARING DATE/TIME Wednesday, September 18, 2019, 7:00 pm

APPLICANT Centro Evangelistico La Roca, Inc.

LOCATION/FOLIO # 36-6009-000-0160

PHOTO #1 (Close-up of Sign)

PHOTO #2 (Sign showing location)