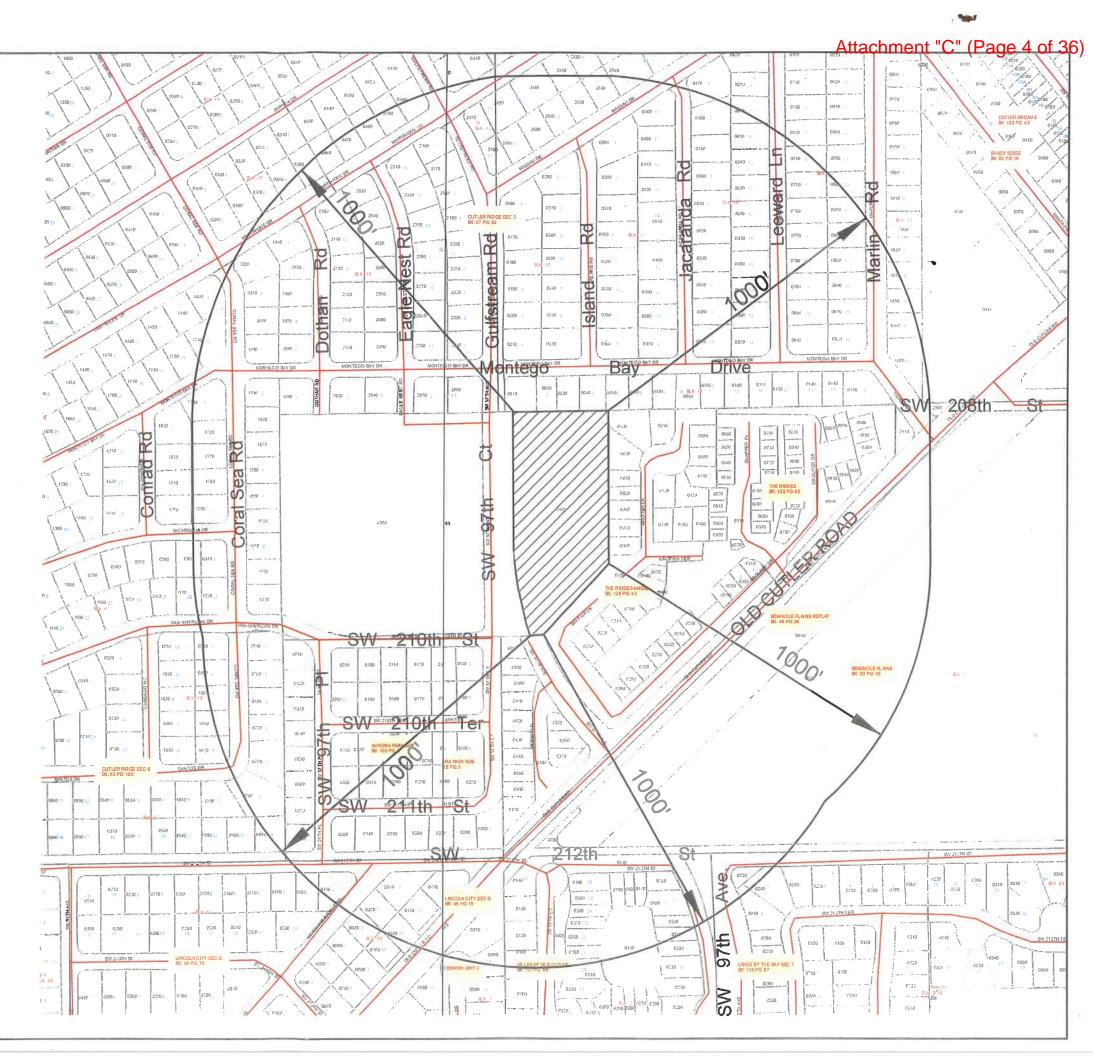

# 1,000-FOOT RADIUS MAP OF:

LOCATION: 20851 SW 97 Ave., Cutler Bay, FL 33189

**FOLIO:** 36-6009-000-0160 **FOR:** HOLLAND & KNIGHT LLP

**ORDER:** 180508 **DATE:** May 10, 2018

SCALE: 1"= 300"

The Zoning Specialists Group, Inc.
7729 NW 146th Street
Miami Lakes FL 33016
Ph: (305)828-1210
www.thezoningspecialistsgroup.com

I HEREBY CERTIFY: That all the properties shown herein are lying within a 1000-foot radius from all boundary lines of the subject property.

NOTE: NOT VALID UNLESS SEALED WITH THE SIGNING SURVEYOR'S SEAL JOSÉ F. LOPEZ, P.S.M.
Professional Surveyor & Mapper
No. 3086, State of Florida.