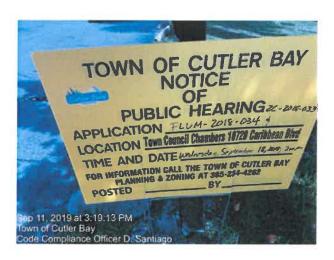

# TOWN OF CUTLER BAY AFFIDAVIT OF POSTING

On <u>September 11, 2019</u>, I posted a copy of the attached Notice on the following described property located at <u>20851 SW 97 Avenue</u>. Photographs I took on said date of the Notice posted at location are below.

DATED THIS 11th day of September , 2019.

(Print Name)

(Signature)

HEARING #\_\_\_\_FLUM-2018-034 and ZC-2018-033

HEARING DATE/TIME Wednesday, September 18, 2019, 7:00 pm

APPLICANT Centro Evangelistico La Roca, Inc.

LOCATION/FOLIO # 36-6009-000-0160

PHOTO #1 (Close-up of Sign)

PHOTO #2 (Sign showing location)