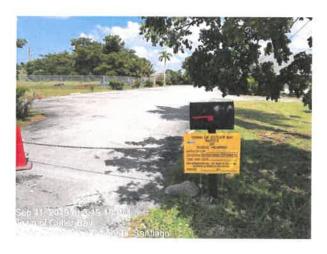

# TOWN OF CUTLER BAY AFFIDAVIT OF POSTING

On <u>September 11, 2019</u>, I posted a copy of the attached Notice on the following described property located at <u>20851 SW 97 Avenue</u>. Photographs I took on said date of the Notice posted at location are below.

DATED THIS 11th day of September , 2019.

(Print Name)

(Signature)

HEARING # <u>FLUM-2018-034 and ZC-2018-033</u>

HEARING DATE/TIME Wednesday, September 18, 2019, 7:00 pm

APPLICANT Centro Evangelistico La Roca, Inc.

LOCATION/FOLIO # 36-6009-000-0160

PHOTO #1 (Close-up of Sign)

PHOTO #2 (Sign showing location)