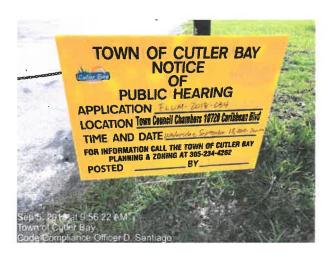

### TOWN OF CUTLER BAY AFFIDAVIT OF POSTING

On September 5, 2019, I posted a copy of the attached Notice on the following described property located at 20851 SW 97 Avenue. Photographs I took on said date of the Notice posted at location are below.

DATED THIS 5th day of September , 2019.

(Print Name)

(Signature)

FLUM-2018-034 **HEARING**#

HEARING DATE/TIME \_Wednesday, September 18, 2019, 7:00 pm

APPLICANT Centro Evangelistico La Roca, Inc.

LOCATION/FOLIO # 36-6009-000-0160

PHOTO #1 (Close-up of Sign)

PHOTO #2 (Sign showing location)

# TOWN OF CUTLER BAY AFFIDAVIT OF POSTING

On <u>September 5, 2019</u>, I posted a copy of the attached Notice on the following described property located at <u>20851 SW 97 Avenue</u>. Photographs I took on said date of the Notice posted at location are below.

DATED THIS 5th day of September , 2019.

DENNIS Santiago
(Print Name)

(Signature)

HEARING # <u>FLUM-2018-034</u>

HEARING DATE/TIME Wednesday, September 18, 2019, 7:00 pm

APPLICANT Centro Evangelistico La Roca, Inc.

LOCATION/FOLIO # 36-6009-000-0160

PHOTO #1 (Close-up of Sign)

PHOTO #2 (Sign showing location)