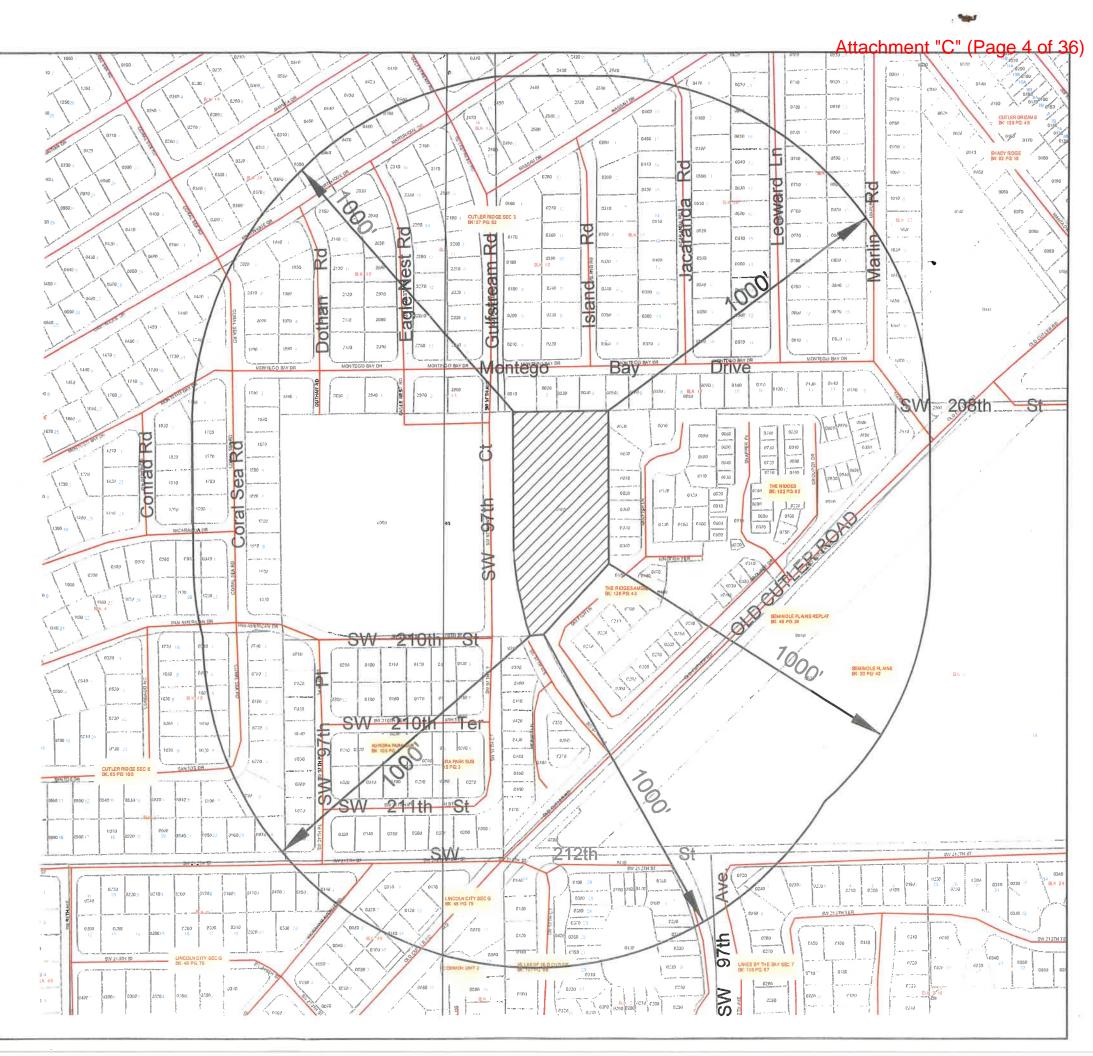

# 1,000-FOOT RADIUS MAP OF:

LOCATION: 20851 SW 97 Ave., Cutler Bay, FL 33189

**FOLIO:** 36-6009-000-0160 **FOR:** HOLLAND & KNIGHT LLP

**ORDER:** 180508 **DATE:** May 10, 2018

SCALE: 1"= 300"

The Zoning Specialists Group, Inc.
7729 NW 146th Street
Miami Lakes FL 33016
Ph: (305)828-1210
www.thezoningspecialistsgroup.com

I HEREBY CERTIFY: That all the properties shown herein are lying within a 1000-foot radius from all boundary lines of the subject property.

NOTE: NOT VALID UNLESS SEALED WITH THE SIGNING SURVEYOR'S SEAL JOSÉ F. LOPEZ, P.S.M.
Professional Surveyor & Mapper
No. 3086, State of Florida.

# PROPERTY OWNERS LIST Attachment "C" (Page 5 of 36)

THE FOLLOWING ARE PROPERTY OWNERS WITHIN THE TOWN OF CUTLER BAY AND WITHIN A 1,000-FOOT RADIUS FROM THE FOLLOWING LEGALLY DESCRIBED PROPERTY:

LOCATION: 20851 SW 97 Ave., Cutler Bay, FL 33189