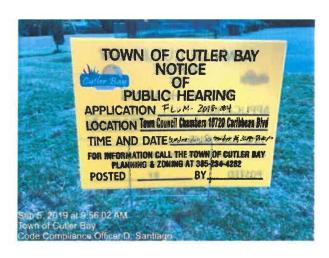

### TOWN OF CUTLER BAY AFFIDAVIT OF POSTING

On September 5, 2019, I posted a copy of the attached Notice on the following described property located at 20851 SW 97 Avenue. Photographs I took on said date of the Notice posted at location are below.

DATED THIS 5th day of September , 2019.

(Print Name)

(Signature)

FLUM-2018-034 **HEARING**#

HEARING DATE/TIME \_Wednesday, September 18, 2019, 7:00 pm

APPLICANT Centro Evangelistico La Roca, Inc.

LOCATION/FOLIO # 36-6009-000-0160

PHOTO #1 (Close-up of Sign)

PHOTO #2 (Sign showing location)