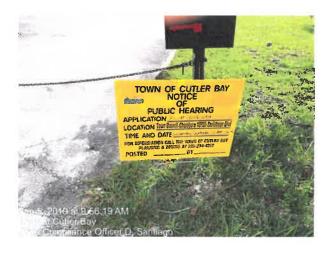

### TOWN OF CUTLER BAY AFFIDAVIT OF POSTING

On September 5, 2019, I posted a copy of the attached Notice on the following described property located at 20851 SW 97 Avenue. Photographs I took on said date of the Notice posted at location are below.

DATED THIS 5th day of September , 2019.

(Print Name)

(Signature)

FLUM-2018-034 **HEARING**#

HEARING DATE/TIME \_Wednesday, September 18, 2019, 7:00 pm

APPLICANT Centro Evangelistico La Roca, Inc.

LOCATION/FOLIO # 36-6009-000-0160

PHOTO #1 (Close-up of Sign)

PHOTO #2 (Sign showing location)

# TOWN OF CUTLER BAY AFFIDAVIT OF POSTING

On <u>September 5, 2019</u>, I posted a copy of the attached Notice on the following described property located at <u>20851 SW 97 Avenue</u>. Photographs I took on said date of the Notice posted at location are below.

DATED THIS 5th day of September , 2019.

DENNIS Santiago
(Print Name)

(Signature)

HEARING # <u>FLUM-2018-034</u>

HEARING DATE/TIME Wednesday, September 18, 2019, 7:00 pm

APPLICANT Centro Evangelistico La Roca, Inc.

LOCATION/FOLIO # 36-6009-000-0160

PHOTO #1 (Close-up of Sign)

PHOTO #2 (Sign showing location)