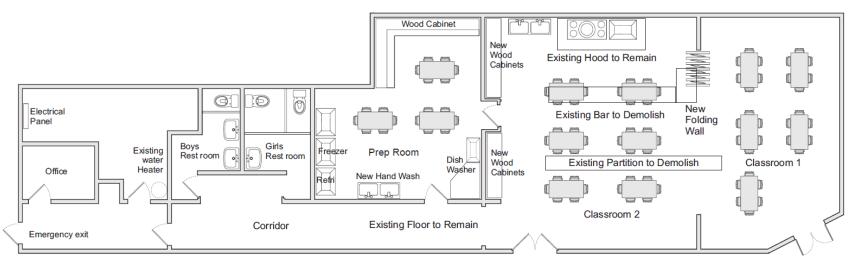

osal



An Academic Unit of National University College

### **CULINARY ARTS PROGRAM**

The Culinary Arts Diploma Program offers students the opportunity to acquire the skills and knowledge needed to obtain an entry-level position in the field. Students obtain practical experience in hygiene and sanitation, as well as preparation and storage of sauces, meats, menus, and desserts.

## **CULINARY ARTS PROGRAM**

- 65 credit hours
- 52 Weeks long

## CULINARY ARTS PROGRAM Attachment "B" (Page 7 of 34) PROPOSED LOCATION\*

\* Image provided by Gumberg Asset Management Corp.





# Culinary Arts Program Attachment "B" (Page 8 of 34) Location Window Coverings







- See through film
- Can be adjusted for additional exposure



## **Culinary Arts Program Floor Layout (Former Johnny Rockets)**



# CULINARY ARTS PROGRAM CULINARY ARTS PROGRAM Kiosk Sales Experience

- A variety of fresh snacks and baked options prepared by our culinary students will be sold at the kiosk stand on a daily basis
- These activities will begin as the program matures in 6 months, and they would end if they prove unpopular or unprofitable

## PANORAMIC VIEW OF CULINARY ARTS PROGRAM KIOSK SALES EXPERIENCE



## **Culinary Arts Program Kitchen Experience**

- Cooking lessons at a reasonable price will be offered to the general public after hours to invite our residents to experience the benefits of our culinary program
- Senior citizens and Military discounts will be offered

- Kitchen experience packages can be offered depending on seasons and holidays
- Community partnerships with Cutler Bay businesses w