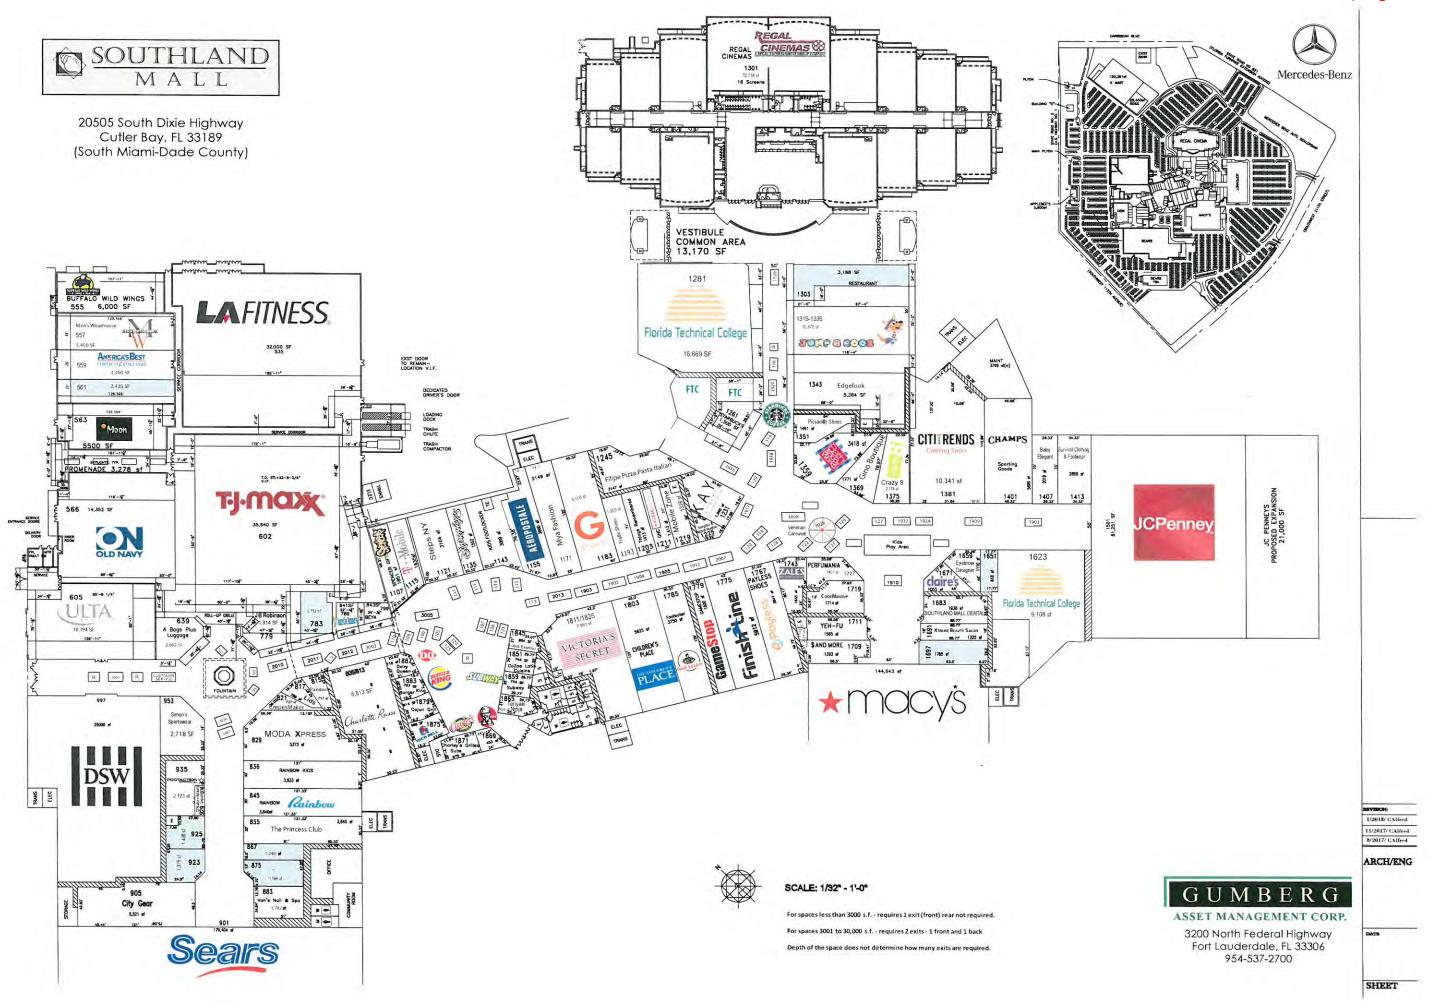

## CULINARY ARTS PROGRAM Attachment "B" (Page 7 of 34) PROPOSED LOCATION\*

\* Image provided by Gumberg Asset Management Corp.

#### 18. Submitted Materials Required: Please check all that Apply:

X Letter of intent X Justifications for change Statement of hardship X Proof of ownership or letter from owner \_\_ Power of attorney \_ Contract to purchase (if applicable) Current survey (2 original sealed and signed and 10 reduced 11x17 copies) X Complete set of plans 24'x36", scale 1'=50' (2 original sealed and signed and 10 reduced 11x17 copies) X Southland Mall site plan \_\_ Colored rendering of all 4 sides of each proposed building (If applicable) \_\_ 20% Property owner signatures (If required) X Mailing Labels (set amount depends on number of hearings) and map (If required) X Required Fee(s) Plans must be approved by Miami-Dade County Fire and Rescue Department with an original stamp and signature from the Fire Dept.