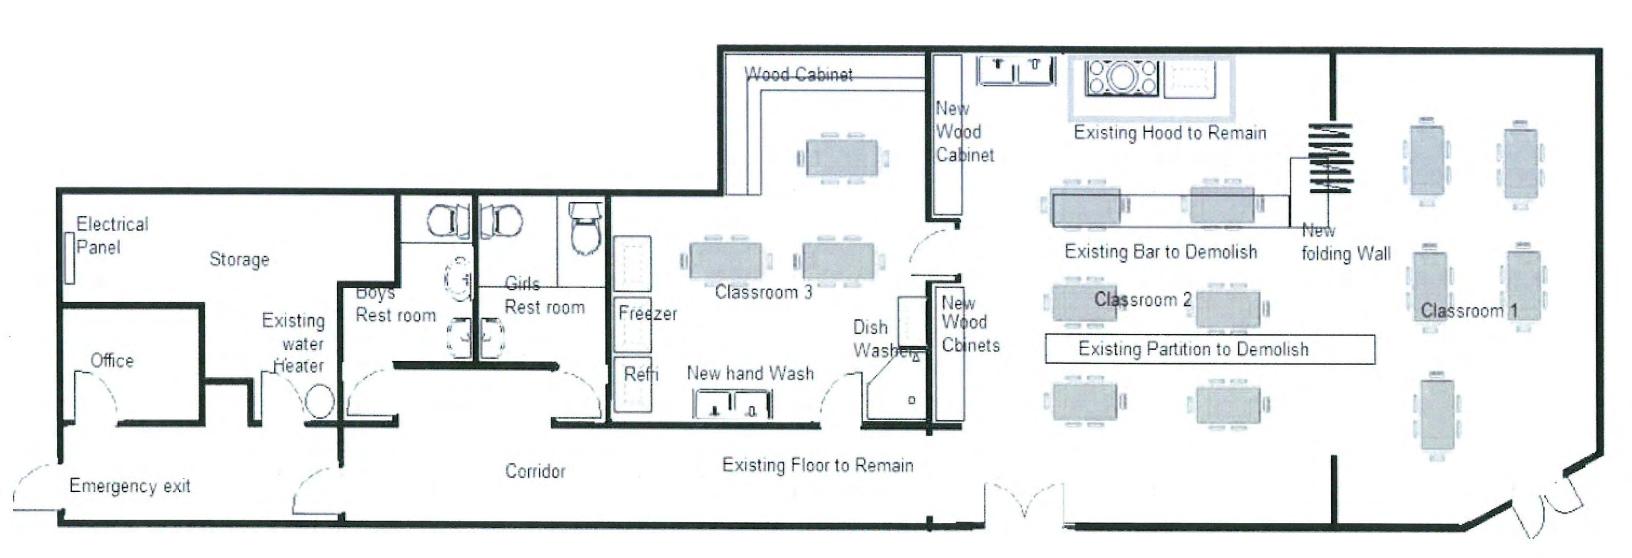

## CULINARY ARTS PROGRAM Attachment "B" (Page 7 of 34) PROPOSED LOCATION\*

\* Image provided by Gumberg Asset Management Corp.

# Culinary Arts Program Attachment "B" (Page 8 of 34) Location Window Coverings

- See through film
- Can be adjusted for additional exposure

## **Culinary Arts Program Floor Layout (Former Johnny Rockets)**

# CULINARY ARTS PROGRAM CULINARY ARTS PROGRAM Kiosk Sales Experience

- A variety of fresh snacks and baked options prepared by our culinary students will be sold at the kiosk stand on a daily basis
- These activities will begin as the program matures in 6 months, and they would end if they prove unpopular or unprofitable

## PANORAMIC VIEW OF CULINARY ARTS PROGRAM KIOSK SALES EXPERIENCE

## **Culinary Arts Program Kitchen Experience**

- Cooking lessons at a reasonable price will be offered to the general public after hours to invite our residents to experience the benefits of our culinary program
- Senior citizens and Military discounts will be offered

- Kitchen experience packages can be offered depending on seasons and holidays
- Community partnerships with Cutler Bay businesses will be advertised and encouraged to increase visitors and exposure