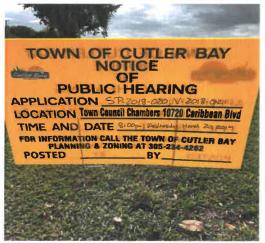

## NEIGHBORS

SUNDAY MARCH 10 2019 Miamiherald.com

TOWN OF CUTLER BAY NOTICE OF PUBLIC HEARING

The Town of Cutler Bay will hold a public hearing on **Wednesday**, **March 20**, **2018** at **8:00** p.m., or as soon thereafter as possible, in the Town Hall Council Chambers, 10720 Caribbean Boulevard, Cutler Bay, Florida. The purpose of the public hearing is to consider the adoption of the Resolutions described below:

A RESOLUTION OF THE MAYOR AND TOWN COUNCIL OF THE TOWN OF CUTLER BAY, FLORIDA, APPROVING A VARIANCE FROM SECTION 3-59(5) OF THE TOWN CODE TO PERMIT 24.89% BUILDING FRONTAGE WHERE 75% IS REQUIRED ALONG A SECONDARY STREET FOR FRONTIER DEVELOPMENT LLC LOCATED AT 19875 SOUTH DIXIE HIGHWAY CONSISTING OF APPROXIMATELY .99 ACRES; AND PROVIDING FOR AN EFFECTIVE DATE.

A RESOLUTION OF THE MAYOR AND TOWN COUNCIL OF THE TOWN OF CUTLER BAY, FLORIDA, APPROVING A SITE PLAN FOR FRONTIER DEVELOPMENT LLC TO PERMIT A COMMERCIAL MIXED-USE DEVELOPMENT CONSISTING OF 8,370 SQUARE FEET ON PROPERTY LOCATED AT 19875 SOUTH DIXIE HIGHWAY, CONSISTING OF APPROXIMATELY .99 ACRES; AND PROVIDING FOR AN EFFECTIVE DATE.