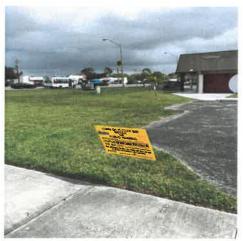

# Advertisement, Courtesy Notices, and Posting

Frontier Development

Variance to permit 24.89% building frontage where 75% is required along a secondary street.

## NEIGHBORS

SUNDAY MARCH 10 2019 Miamiherald.com

TOWN OF CUTLER BAY NOTICE OF PUBLIC HEARING

The Town of Cutler Bay will hold a public hearing on **Wednesday**, **March 20**, **2018** at **8:00** p.m., or as soon thereafter as possible, in the Town Hall Council Chambers, 10720 Caribbean Boulevard, Cutler Bay, Florida. The purpose of the public hearing is to consider the adoption of the Resolutions described below: