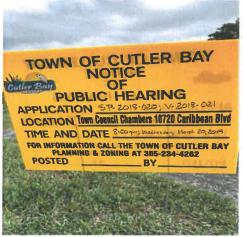

## NEIGHBORS

SUNDAY MARCH 10 2019 Miamiherald.com

TOWN OF CUTLER BAY NOTICE OF PUBLIC HEARING

The Town of Cutler Bay will hold a public hearing on **Wednesday**, **March 20**, **2018** at **8:00** p.m., or as soon thereafter as possible, in the Town Hall Council Chambers, 10720 Caribbean Boulevard, Cutler Bay, Florida. The purpose of the public hearing is to consider the adoption of the Resolutions described below:

### **TOWN OF CUTLER BAY PUBLIC HEARING COURTESY NOTICE**

| Heari | ng Number: | SP-2018-020, V-2018-021                                                   |
|-------|------------|---------------------------------------------------------------------------|
| Appli | cant:      | Frontier Development LLC                                                  |
| Locat | ion:       | 19875 South Dixie Highway                                                 |
| Folio | Number:    | 36-6006-024-0010                                                          |
| Requ  | est:       | Development of a commercial mixed-use project with request for variance.  |
|       | Location:  | Town Hall Council Chambers, 10720 Caribbean Blvd.<br>Cutler Bay, FL 33189 |
|       | Date:      | Wednesday March 20, 2019                                                  |
|       | Time:      | 8:00 PM                                                                   |