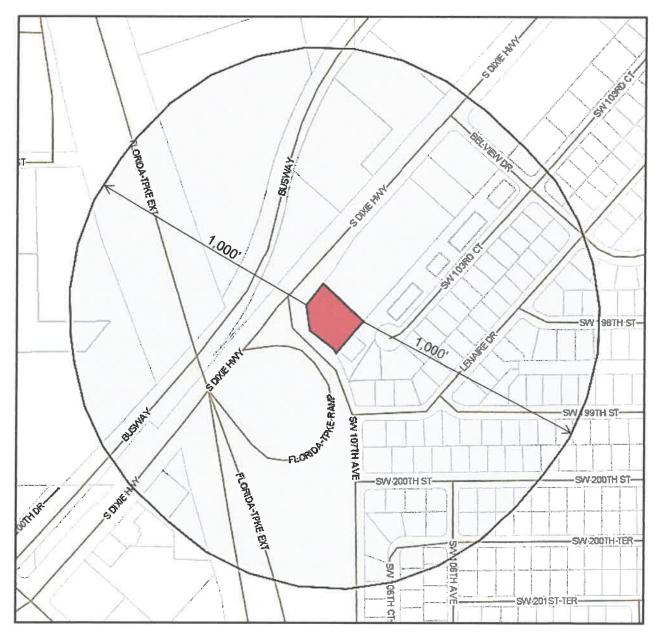

December 18, 2018

1

 $\mathbf{F}_{2}$ 

Town of Cutler Bay 10720 Caribbean Blvd. Suite 105 Cutler Bay, FL 33189

Re: Property owners within 1,000 feet of: <u>SUBJECT</u>: 19875 S Dixie Highway, Cutler Bay, FL 33157 <u>FOLIO NUMBER</u>: 36-6006-024-0010 <u>LEGAL DESCRIPTION</u>: POINT ROYALE SEC 7 .99 AC M/L TRACT C PB 110-27

This is to certify that the attached ownership list, map and mailing labels are a complete and accurate representation of the real estate property and property owners within 1,000 feet radius of the external boundaries of the subject property listed above, including the subject property. This reflects the most current records on the file in Miami-Dade County Property Appraisers' Office.

## 1,000' RADIUS MAP

SUBJECT: 19875 S Dixie Highway, Cutler Bay, FL 33157 FOLIO NUMBER: 36-6006-024-0010 LEGAL DESCRIPTION: POINT ROYALE SEC 7 .99 AC M/L TRACT C PB 110-27