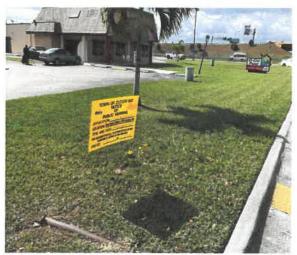

# Advertisement, Courtesy Notices, and Posting

Frontier Development

Variance to permit 24.89% building frontage where 75% is required along a secondary street.

## NEIGHBORS

SUNDAY MARCH 10 2019 Miamiherald.com

TOWN OF CUTLER BAY NOTICE OF PUBLIC HEARING

The Town of Cutler Bay will hold a public hearing on **Wednesday**, **March 20**, **2018** at **8:00** p.m., or as soon thereafter as possible, in the Town Hall Council Chambers, 10720 Caribbean Boulevard, Cutler Bay, Florida. The purpose of the public hearing is to consider the adoption of the Resolutions described below: