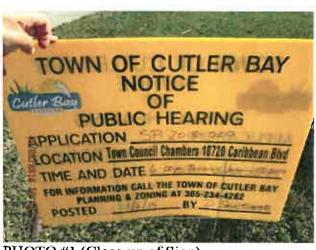

### TOWN OF CUTLER BAY NOTICE OF ZONING WORKSHOP

The Town of Cutler Bay will hold a **Zoning Workshop** on **Thursday**, **January 17**, **2019** at **6:00** p.m. at the Town of Cutler Bay Town Chambers, 10720 Caribbean Boulevard, Cutler Bay, FL 33189. The two (2) projects described below will be considered:

|                      | Project #1                                    | Project #2                                                                    |
|----------------------|-----------------------------------------------|-------------------------------------------------------------------------------|
| Applicant:           | Frontier Building Corp.                       | Village of Old Cutler Corp.                                                   |
| Application No.:     | SP-2018-020                                   | SP-2018-029                                                                   |
| Location:            | 19875 South Dixie Highway                     | NE Corner of Old Cutler Road and SW 87 Avenue                                 |
| Folio No.(s):        | 36-6006-024-0010                              | 36-6009-003-0310, 36-6009-003-0290                                            |
| Project Description: | Development of a commercial mixed-use project | Development of a CVS Pharmacy and a mixed retail/18 residential unit building |