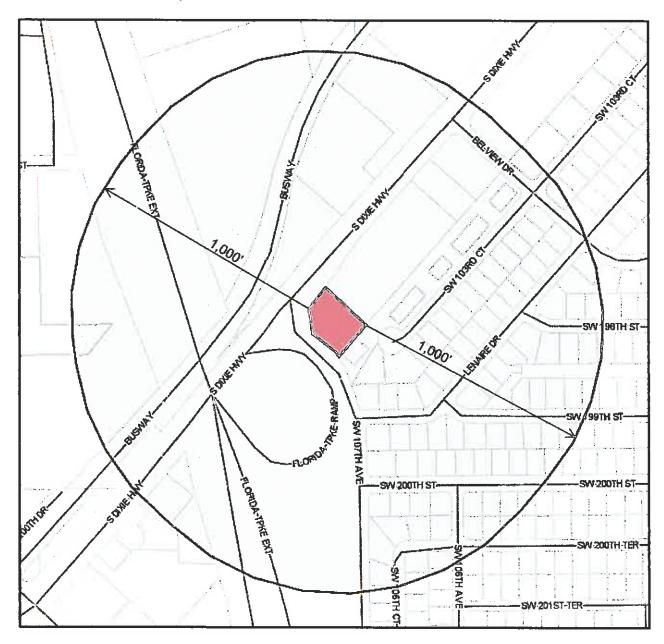

December 18, 2018

Town of Cutler Bay 10720 Caribbean Blvd. Suite 105 Cutler Bay, FL 33189

Re: Property owners within 1,000 feet of:

SUBJECT: 19875 S Dixie Highway, Cutler Bay, FL 33157

FOLIO NUMBER: 36-6006-024-0010

LEGAL DESCRIPTION: POINT ROYALE SEC 7.99 AC M/L TRACT C PB 110-27

This is to certify that the attached ownership list, map and mailing labels are a complete and accurate representation of the real estate property and property owners within 1,000 feet radius of the external boundaries of the subject property listed above, including the subject property. This reflects the most current records on the file in Miami-Dade County Property Appraisers' Office.