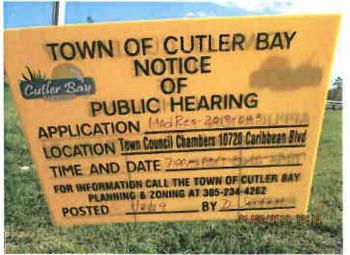

### TOWN OF CUTLER BAY NOTICE OF PUBLIC HEARING

The Town of Cutler Bay will be holding a public hearing on Wednesday, January 16, 2019 at 8:00 p.m., or as soon thereafter as possible, in the Town Hall Council Chambers, 10720 Caribbean Boulevard, Cutler Bay, Florida. The purpose of the Public Hearing is to consider the adoption of the Resolution described below:

A RESOLUTION OF THE MAYOR AND TOWN COUNCIL OF THE TOWN OF CUTLER BAY, FLORIDA, APPROVING MODIFICATIONS TO CERTAIN CONDITIONS IN RESOLUTION 16-37, AS MODIFIED BY RESOLUTION 17-36, FOR MATER ACADEMY CUTLER BAY LOCATED AT 22025 SW 87 AVENUE, CONSISTING OF APPROXIMATELY 44.03 ACRES; AND PROVIDING FOR AN EFFECTIVE DATE.

Any and all interested parties may appear at the above meeting and be heard with respect to the proposed items.

In accordance with the Americans with Disabilities Act of 1990 (ADA), persons needing special accommodations to participate in these proceedings should contact the Town Clerk's Office for assistance at (305) 234-4262, no later than four (4) business days prior to such proceeding.

Debra E. Eastman, MMC Town Clerk **EDUCATION | MIAMI-DADE** 