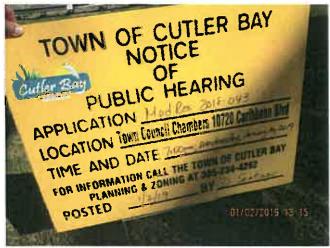

### TOWN OF CUTLER BAY NOTICE OF PUBLIC HEARING

The Town of Cutler Bay will be holding a public hearing on Wednesday, January 16, 2019 at 8:00 p.m., or as soon thereafter as possible, in the Town Hall Council Chambers, 10720 Caribbean Boulevard, Cutler Bay, Florida. The purpose of the Public Hearing is to consider the adoption of the Resolution described below:

A RESOLUTION OF THE MAYOR AND TOWN COUNCIL OF THE TOWN OF CUTLER BAY, FLORIDA, APPROVING MODIFICATIONS TO CERTAIN CONDITIONS IN RESOLUTION 16-37, AS MODIFIED BY RESOLUTION 17-36, FOR MATER ACADEMY CUTLER BAY LOCATED AT 22025 SW 87 AVENUE, CONSISTING OF APPROXIMATELY 44.03 ACRES; AND PROVIDING FOR AN EFFECTIVE DATE.

Any and all interested parties may appear at the above meeting and be heard with respect to the proposed items.

In accordance with the Americans with Disabilities Act of 1990 (ADA), persons needing special accommodations to participate in these proceedings should contact the Town Clerk's Office for assistance at (305) 234-4262, no later than four (4) business days prior to such proceeding.

Debra E. Eastman, MMC Town Clerk **EDUCATION | MIAMI-DADE** 