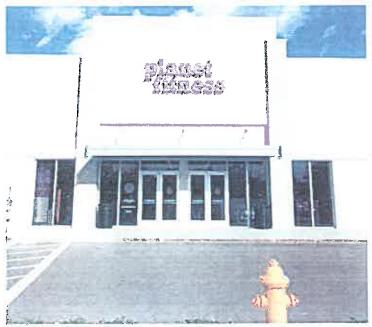

# **Planet Fitness**

# **VARIANCE**

A RESOLUTION OF THE MAYOR AND TOWN COUNCIL OF THE TOWN OF CUTLER BAY, FLORIDA, APPROVING A VARIANCE APPLICATION FOR PLANET FITNESS, LOCATED AT 19151 S. DIXIE HIGHWAY, TO PERMIT A WALL SIGN TO BE ONE HUNDRED FORTY FIVE POINT EIGHTY THREE (145.83) SQUARE FEET WHERE SIXTY (60) SQUARE FEET IS PERMITTED; AND PROVIDING FOR AN EFFECTIVE DATE.