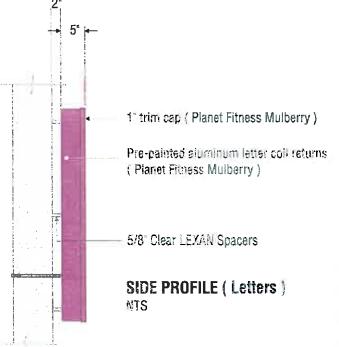

# **VARIANCE**

A RESOLUTION OF THE MAYOR AND TOWN COUNCIL OF THE TOWN OF CUTLER BAY, FLORIDA, APPROVING A VARIANCE APPLICATION FOR PLANET FITNESS, LOCATED AT 19151 S. DIXIE HIGHWAY, TO PERMIT A WALL SIGN TO BE ONE HUNDRED FORTY FIVE POINT EIGHTY THREE (145.83) SQUARE FEET WHERE SIXTY (60) SQUARE FEET IS PERMITTED; AND PROVIDING FOR AN EFFECTIVE DATE.