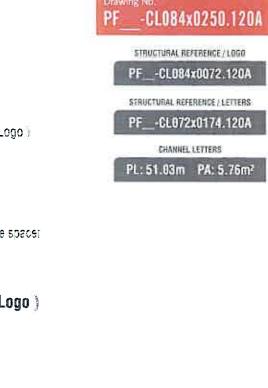

# **VARIANCE**

A RESOLUTION OF THE MAYOR AND TOWN COUNCIL OF THE TOWN OF CUTLER BAY, FLORIDA, APPROVING A VARIANCE APPLICATION FOR PLANET FITNESS, LOCATED AT 19151 S. DIXIE HIGHWAY, TO PERMIT A WALL SIGN TO BE ONE HUNDRED FORTY FIVE POINT EIGHTY THREE (145.83) SQUARE FEET WHERE SIXTY (60) SQUARE FEET IS PERMITTED; AND PROVIDING FOR AN EFFECTIVE DATE.