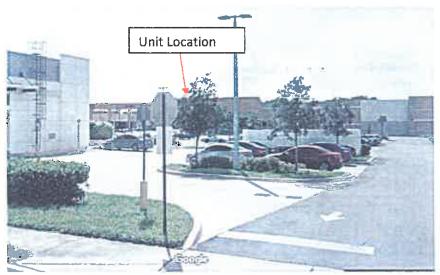

d on the front (west) elevation and does not adequately identify the unit given its location in the context of the overall site. The Planet Fitness unit is located towards the center of the existing main building of the plaza. It is sited more than 300 feet from the limits of both Marlin Road and S Dixie Highway. Visibility to the unit is obstructed by the various street fronting buildings along S.Dixie Hwy and existing landscaping located along both frontages. There is a portion of Marlin Rd which does not feature landscaping, however a 60 square foot sign from the distance and viewing angle does not provide legibility required for a driving to identify the unit and make a safe and calculated decision.



Google maps image showing site layout. The planet fitness unit is outlined in red.



View from S.Dixie Hwy into the site. The unit is located towards the center of the building. Visibility is obstructed by plantings and buildings and legibility compromised at this distance



View from Marine Drive. The unit is well in excess of 300' from this

Given the unique physical constraints of the site and the surrounding area, Planet Fitness is subject to a hardship relating to visibility of the signage and their unit. A larger sign would benefit the business by allowing it to be more easily identified by passing pedestrians, cyclists and motorists. Having legible signage within the plaza will help limit distractions for internal vehicular and pedestrian movement by allowing the unit location to be quickly identified on site.

Considering the unit is setback more than 300' from