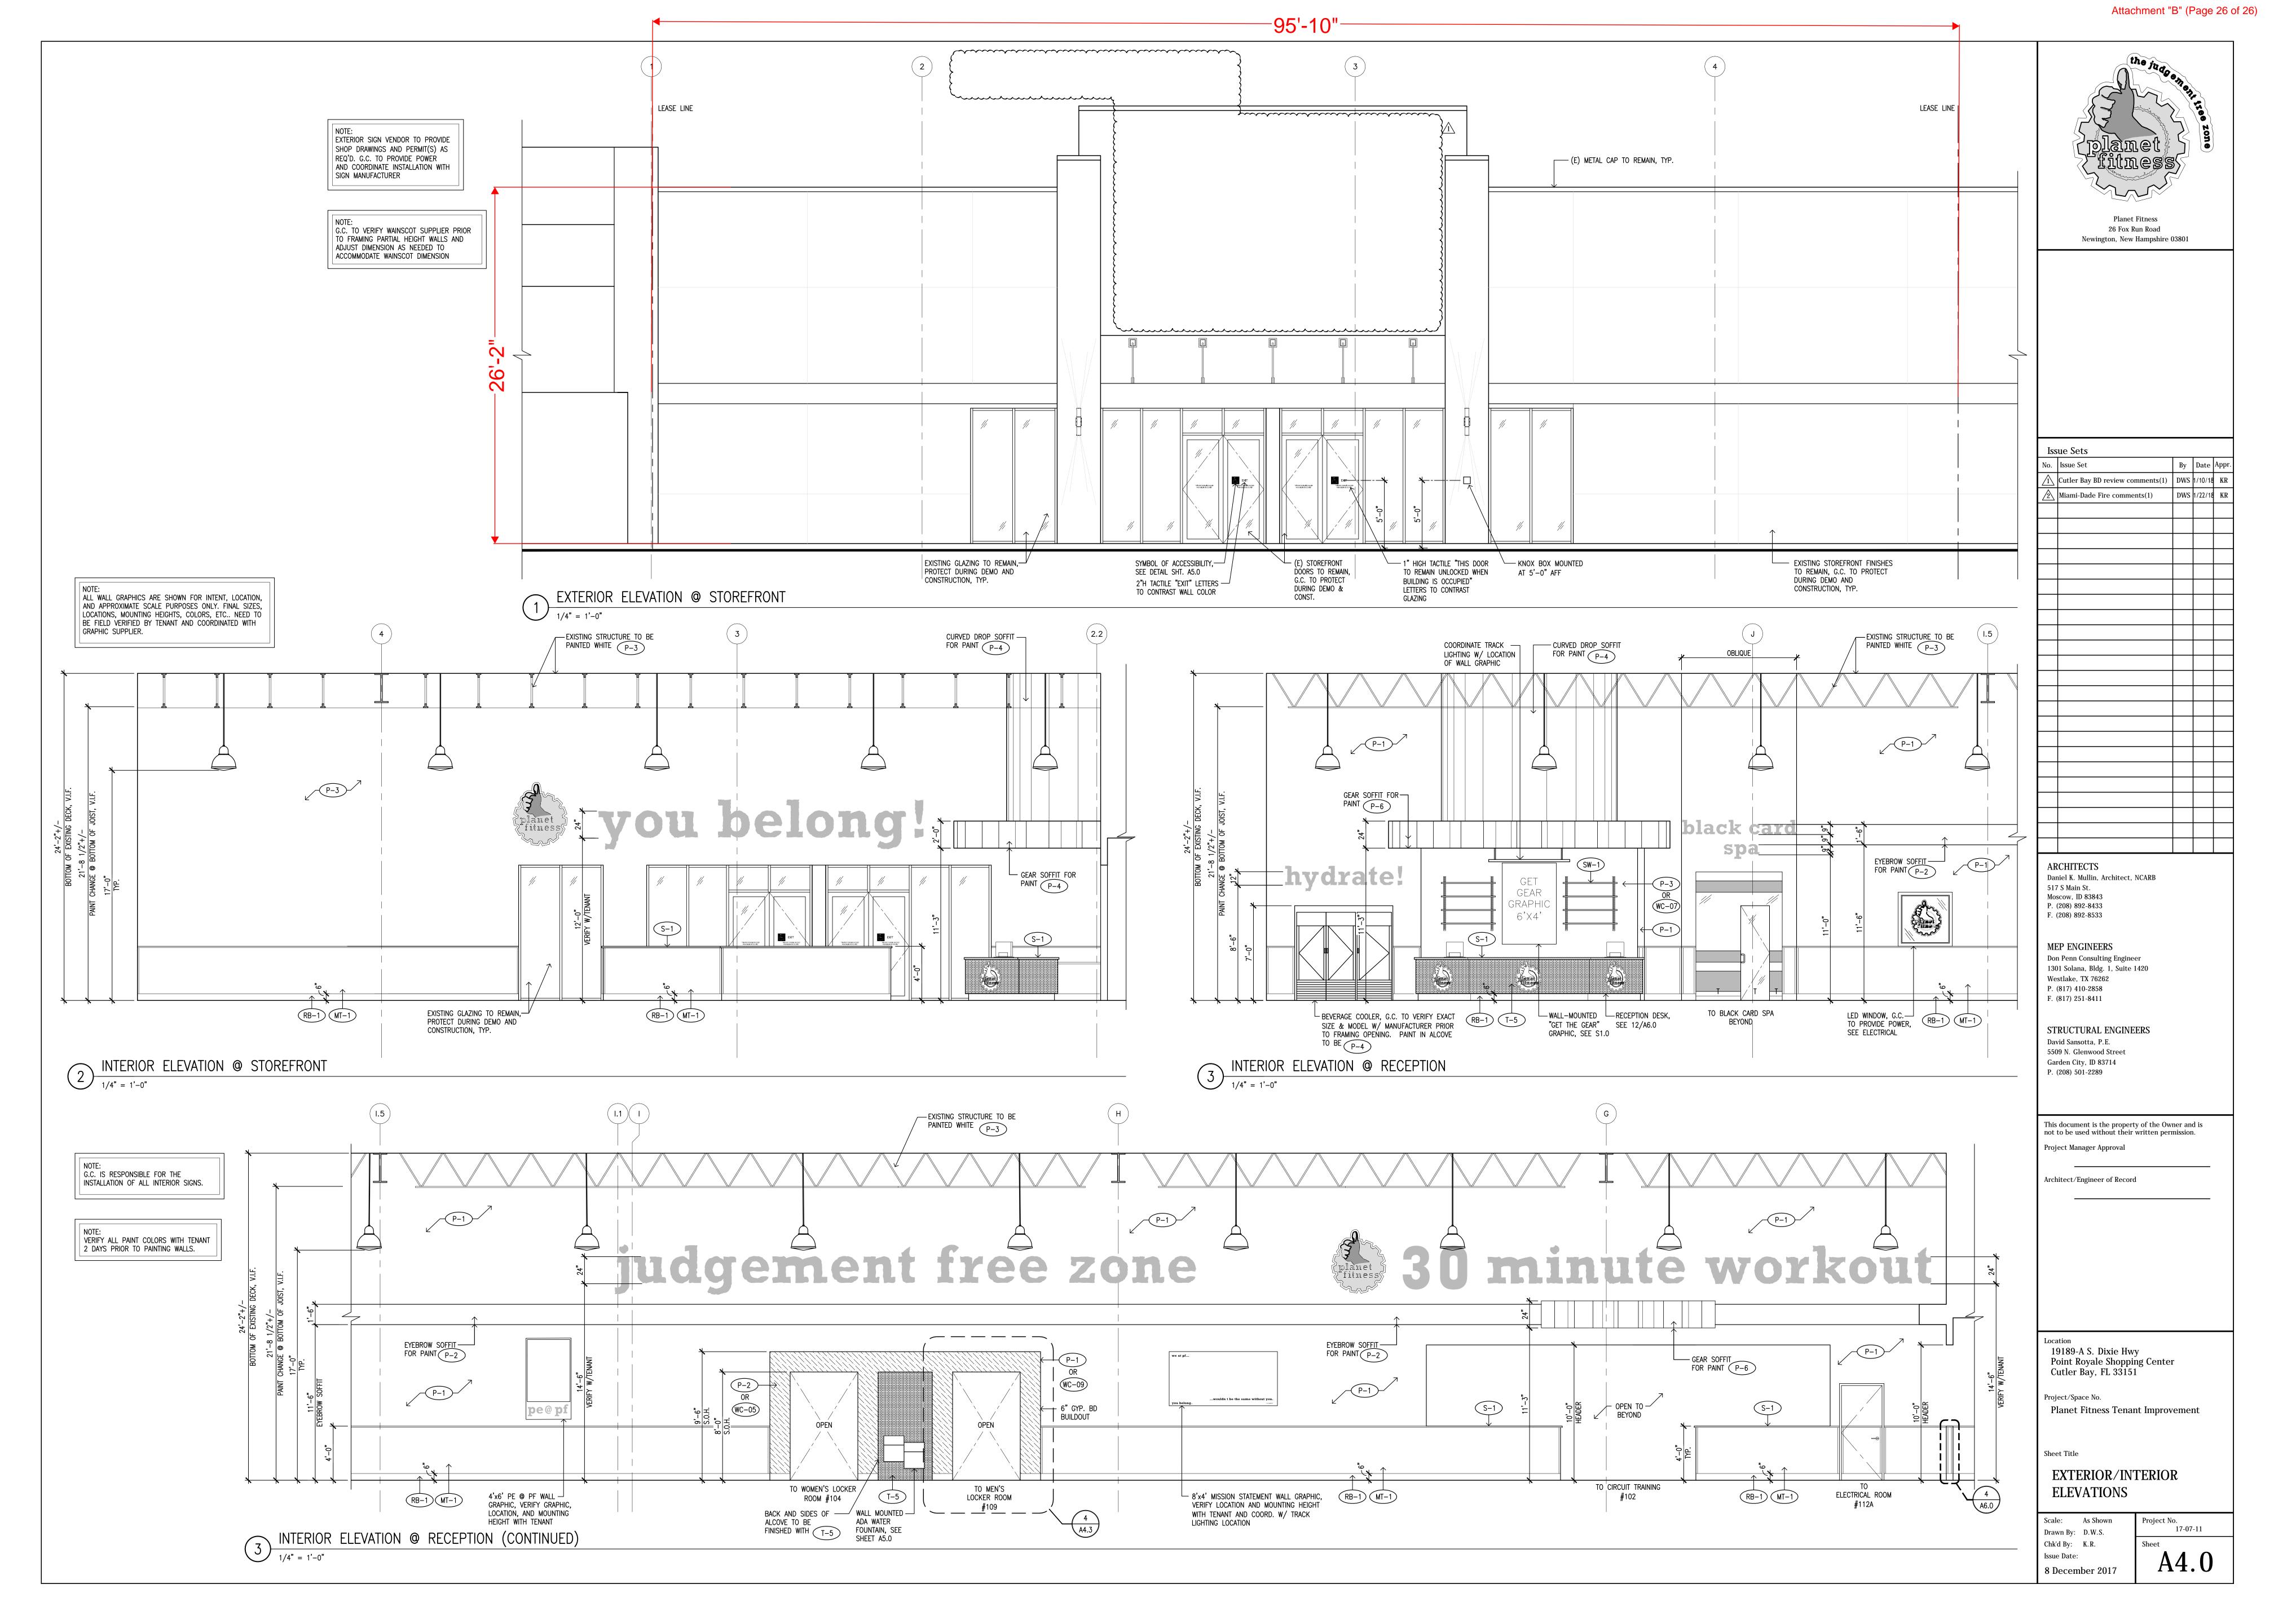

# **VARIANCE**

A RESOLUTION OF THE MAYOR AND TOWN COUNCIL OF THE TOWN OF CUTLER BAY, FLORIDA, APPROVING A VARIANCE APPLICATION FOR PLANET FITNESS, LOCATED AT 19151 S. DIXIE HIGHWAY, TO PERMIT A WALL SIGN TO BE ONE HUNDRED FORTY FIVE POINT EIGHTY THREE (145.83) SQUARE FEET WHERE SIXTY (60) SQUARE FEET IS PERMITTED; AND PROVIDING FOR AN EFFECTIVE DATE.