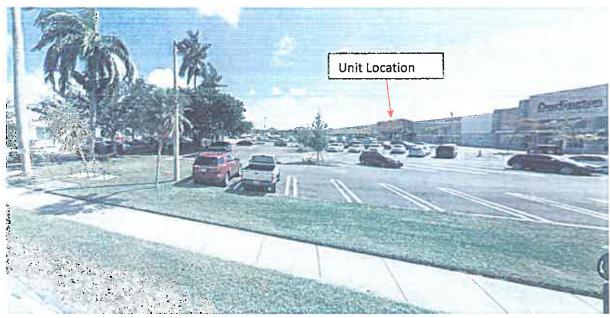

isting main building of the plaza. It is sited more than 300 feet from the limits of both Marlin Road and S Dixie Highway. Visibility to the unit is obstructed by the various street fronting buildings along S.Dixie Hwy and existing landscaping located along both frontages. There is a portion of Marlin Rd which does not feature landscaping, however a 60 square foot sign from the distance and viewing angle does not provide legibility required for a driving to identify the unit and make a safe and calculated decision.



Google maps image showing site layout. The planet fitness unit is outlined in red.



View from S.Dixie Hwy into the site. The unit is located towards the center of the building. Visibility is obstructed by plantings and buildings and legibility compromised at this distance



View from Marine Drive. The unit is well in excess of 300' from this

Given the unique physical constraints of the site and the surrounding area, Planet Fitness is subject to a hardship relating to visibility of the signage and their unit. A larger sign would benefit the business by allowing it to be more easily identified by passing pedestrians, cyclists and motorists. Having legible signage within the plaza will help limit distractions for internal vehicular and pedestrian movement by allowing the unit location to be quickly identified on site.

Considering the unit is setback more than 300' from both adjacent street frontages, the larger sign would not be detrimental to the streetscape or alter the existing character of the neighbourhood. The location of the sign within the parapet fe