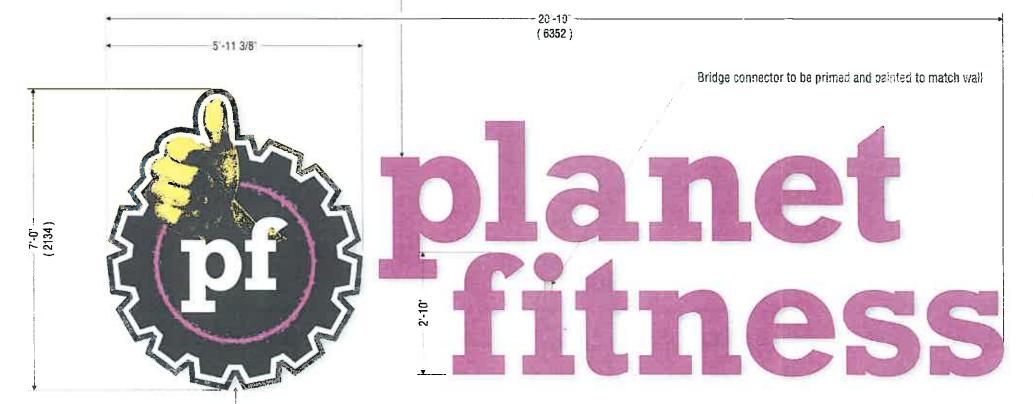

# **VARIANCE**

A RESOLUTION OF THE MAYOR AND TOWN COUNCIL OF THE TOWN OF CUTLER BAY, FLORIDA, APPROVING A VARIANCE APPLICATION FOR PLANET FITNESS, LOCATED AT 19151 S. DIXIE HIGHWAY, TO PERMIT A WALL SIGN TO BE ONE HUNDRED FORTY FIVE POINT EIGHTY THREE (145.83) SQUARE FEET WHERE SIXTY (60) SQUARE FEET IS PERMITTED; AND PROVIDING FOR AN EFFECTIVE DATE.

reviewed and the applicant will be notified if changes or corrections are necessary. Once the covenant is acceptable, the applicant is responsible to submit the executed covenant with a current 'Opinion of Title' within 1 week of the hearing. And that Legal Counsel must carry a cover letter indicating subject matter, application number and hearing date.