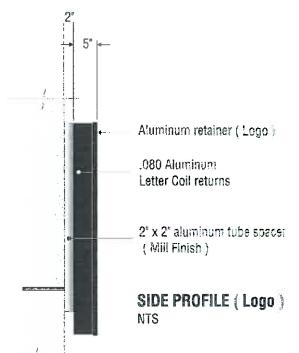

# **VARIANCE**

A RESOLUTION OF THE MAYOR AND TOWN COUNCIL OF THE TOWN OF CUTLER BAY, FLORIDA, APPROVING A VARIANCE APPLICATION FOR PLANET FITNESS, LOCATED AT 19151 S. DIXIE HIGHWAY, TO PERMIT A WALL SIGN TO BE ONE HUNDRED FORTY FIVE POINT EIGHTY THREE (145.83) SQUARE FEET WHERE SIXTY (60) SQUARE FEET IS PERMITTED; AND PROVIDING FOR AN EFFECTIVE DATE.