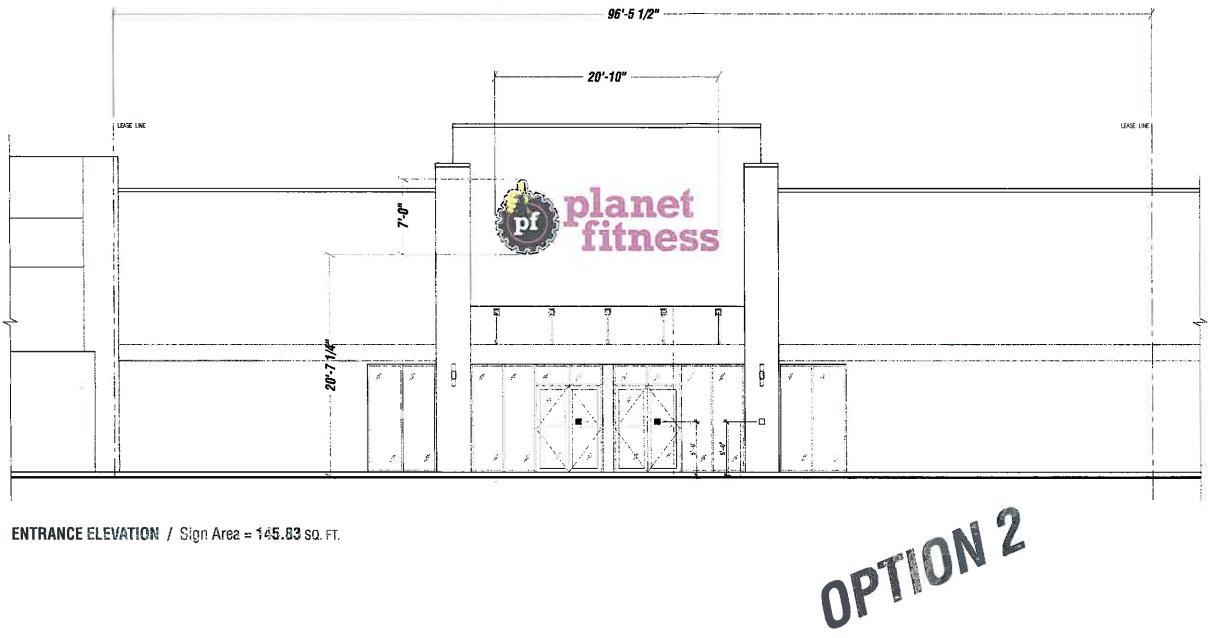

# **VARIANCE**

A RESOLUTION OF THE MAYOR AND TOWN COUNCIL OF THE TOWN OF CUTLER BAY, FLORIDA, APPROVING A VARIANCE APPLICATION FOR PLANET FITNESS, LOCATED AT 19151 S. DIXIE HIGHWAY, TO PERMIT A WALL SIGN TO BE ONE HUNDRED FORTY FIVE POINT EIGHTY THREE (145.83) SQUARE FEET WHERE SIXTY (60) SQUARE FEET IS PERMITTED; AND PROVIDING FOR AN EFFECTIVE DATE.

reviewed and the applicant will be notified if changes or corrections are necessary. Once the covenant is acceptable, the applicant is responsible to submit the executed covenant with a current 'Opinion of Title' within 1 week of the hearing. And that Legal Counsel must carry a cover letter indicating subject matter, application number and hearing date.