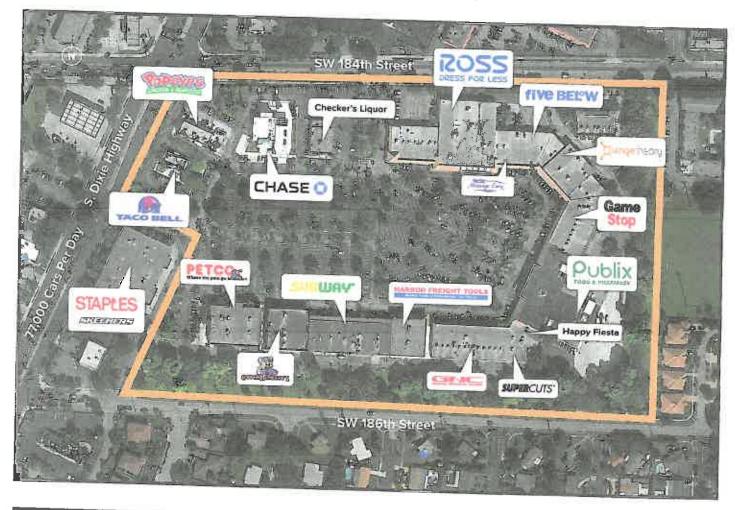

### **VARIANCE APPLICATION**

LIST ALL FOLIO #S: 36-60050670010

DATE RECEIVED: APRIL 19, 2018

PROPOSED PROJECT NAME: ROSS- DRESS FOR LESS

1. NAME OF APPLICANT (Provide complete name of applicant, exactly as recorded on deed, if applicable. If applicant is a lessee, an executed 'Owner's Sworn-to-Consent' and copy of a valid lease for 1 year or more is required. If the applicant is a corporation, trust, partnership, or like entity, a 'Disclosure of Interest' is required).

### 3. OWNER'S NAME, MAILING ADDRESS, TELEPHONE NUMBER:

SOUTH DADE SHOPPING CENTER, LLC; Owner's Name (Provide name of ALL owners): <u>C/O WOOLBRIGHT DEVELOPMENT, INC</u> PRINCIPAL REAL EST INVESTORS Mailing Address: <u>3200 N MILITARY TRAIL- 4TH FLOOR</u>