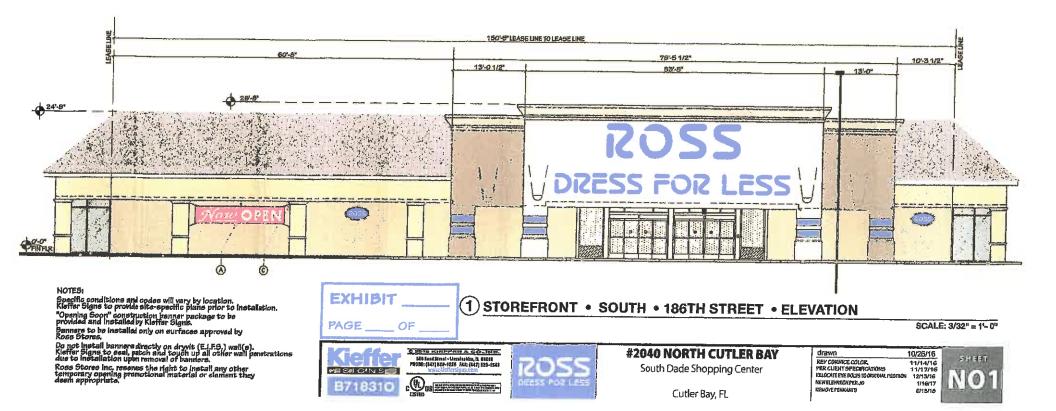

## <mark>V-2018-025(d)</mark>

A RESOLUTION OF THE MAYOR AND TOWN COUNCIL OF THE TOWN OF CUTLER BAY, FLORIDA, APPROVING A VARIANCE APPLICATION FOR ROSS LOCATED AT 18437 S. DIXIE HIGHWAY, TO PERMIT SIX (6) BANNER SIGNS WHERE FOUR (4) PER YEAR ARE PERMITTED; AND PROVIDING FOR AN EFFECTIVE DATE.