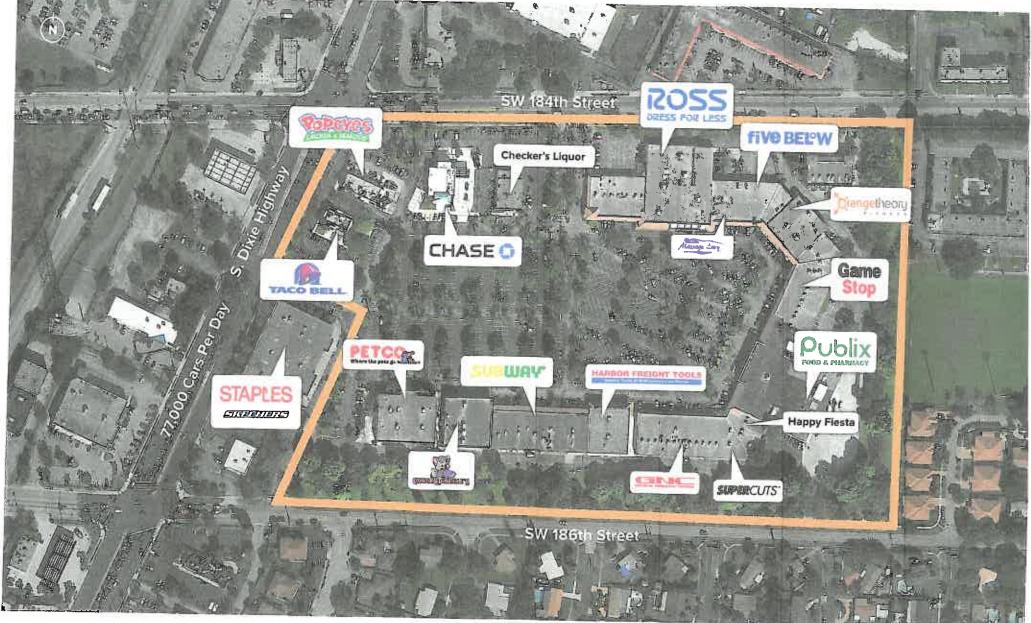

## <mark>V-2018-025(d)</mark>

A RESOLUTION OF THE MAYOR AND TOWN COUNCIL OF THE TOWN OF CUTLER BAY, FLORIDA, APPROVING A VARIANCE APPLICATION FOR ROSS LOCATED AT 18437 S. DIXIE HIGHWAY, TO PERMIT SIX (6) BANNER SIGNS WHERE FOUR (4) PER YEAR ARE PERMITTED; AND PROVIDING FOR AN EFFECTIVE DATE.

### **VARIANCE APPLICATION**

LIST ALL FOLIO #S: 36-60050670010

DATE RECEIVED: APRIL 19, 2018

PROPOSED PROJECT NAME: ROSS- DRESS FOR LESS

1. NAME OF APPLICANT (Provide complete name of applicant, exactly as recorded on deed, if applicable. If applicant is a lessee, an executed 'Owner's Sworn-to-Consent' and copy of a valid lease for 1 year or more is required. If the applicant is a corporation, trust, partnership, or like entity, a 'Disclosure of Interest' is required).