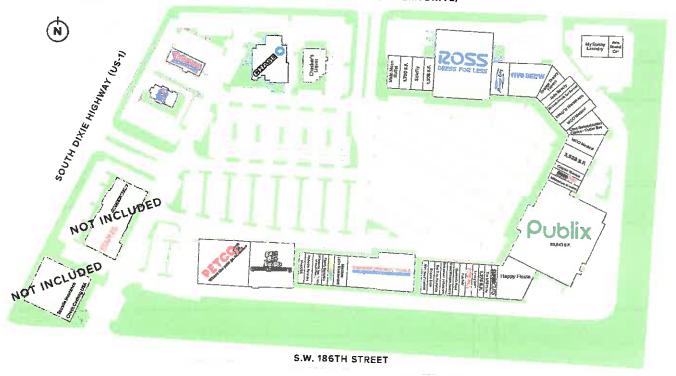

## <mark>V-2018-025(d)</mark>

A RESOLUTION OF THE MAYOR AND TOWN COUNCIL OF THE TOWN OF CUTLER BAY, FLORIDA, APPROVING A VARIANCE APPLICATION FOR ROSS LOCATED AT 18437 S. DIXIE HIGHWAY, TO PERMIT SIX (6) BANNER SIGNS WHERE FOUR (4) PER YEAR ARE PERMITTED; AND PROVIDING FOR AN EFFECTIVE DATE.

### **VARIANCE APPLICATION**

LIST ALL FOLIO #S: 36-60050670010

DATE RECEIVED: APRIL 19, 2018

PROPOSED PROJECT NAME: ROSS- DRESS FOR LESS

1. NAME OF APPLICANT (Provide complete name of applicant, exactly as recorded on deed, if applicable. If applicant is a lessee, an executed 'Owner's Sworn-to-Consent' and copy of a valid lease for 1 year or more is required. If the applicant is a corporation, trust, partnership, or like entity, a 'Disclosure of Interest' is required).