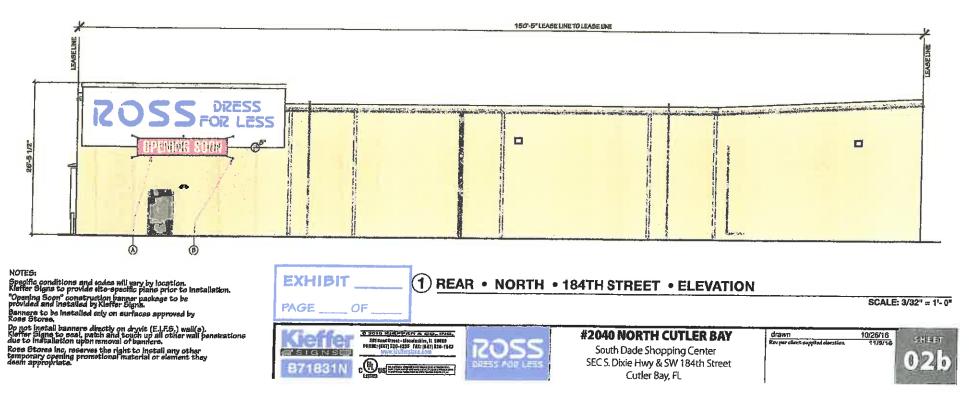

## <mark>V-2018-025(d)</mark>

A RESOLUTION OF THE MAYOR AND TOWN COUNCIL OF THE TOWN OF CUTLER BAY, FLORIDA, APPROVING A VARIANCE APPLICATION FOR ROSS LOCATED AT 18437 S. DIXIE HIGHWAY, TO PERMIT SIX (6) BANNER SIGNS WHERE FOUR (4) PER YEAR ARE PERMITTED; AND PROVIDING FOR AN EFFECTIVE DATE.