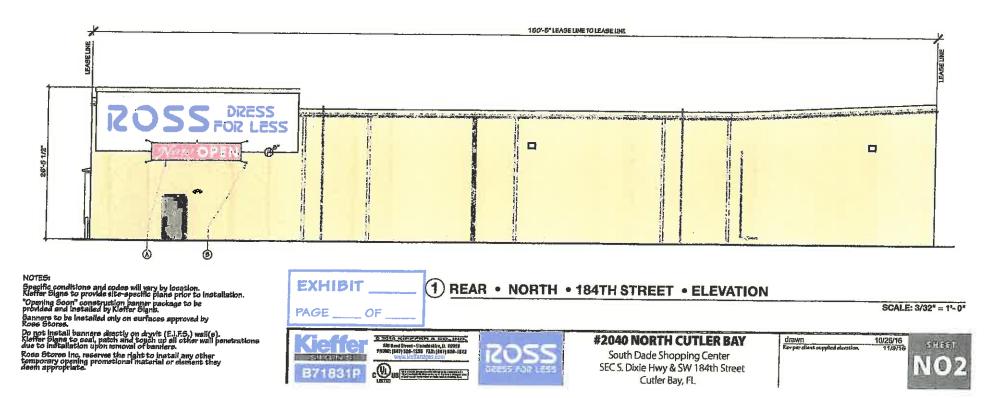

## <mark>V-2018-025(d)</mark>

A RESOLUTION OF THE MAYOR AND TOWN COUNCIL OF THE TOWN OF CUTLER BAY, FLORIDA, APPROVING A VARIANCE APPLICATION FOR ROSS LOCATED AT 18437 S. DIXIE HIGHWAY, TO PERMIT SIX (6) BANNER SIGNS WHERE FOUR (4) PER YEAR ARE PERMITTED; AND PROVIDING FOR AN EFFECTIVE DATE.

Banners DEPARTMENT OF COMMUNITY DEVELOPMENT PLANNING AND ZONING

Attachment "B" (page 1 of 42)