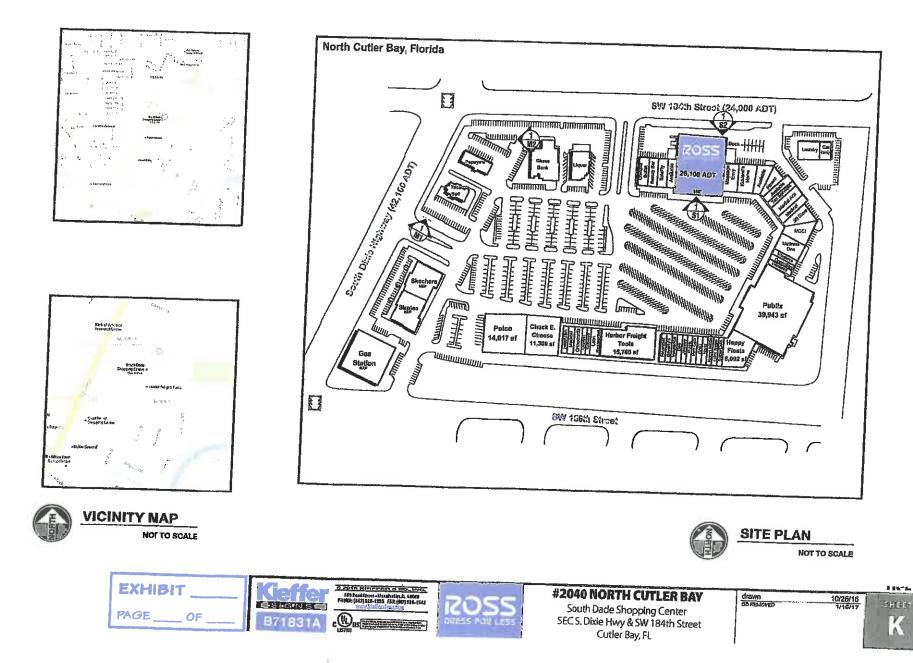

### **VARIANCE APPLICATION**

LIST ALL FOLIO #S: 36-60050670010

DATE RECEIVED: APRIL 19, 2018

PROPOSED PROJECT NAME: ROSS- DRESS FOR LESS

1. NAME OF APPLICANT (Provide complete name of applicant, exactly as recorded on deed, if applicable. If applicant is a lessee, an executed 'Owner's Sworn-to-Consent' and copy of a valid lease for 1 year or more is required. If the applicant is a corporation, trust, partnership, or like entity, a 'Disclosure of Interest' is required).

### 3. OWNER'S NAME, MAILING ADDRESS, TELEPHONE NUMBER:

SOUTH DADE SHOPPING CENTER, LLC; Owner's Name (Provide name of ALL owners): <u>C/O WOOLBRIGHT DEVELOPMENT, INC</u> PRINCIPAL REAL EST INVESTORS Mailing Address: <u>3200 N MILITARY TRAIL- 4TH FLOOR</u>