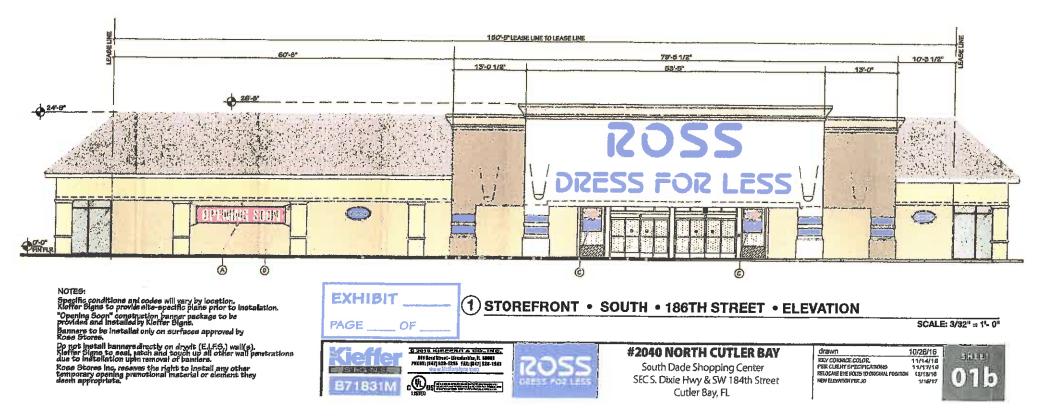

## <mark>V-2018-025(d)</mark>

A RESOLUTION OF THE MAYOR AND TOWN COUNCIL OF THE TOWN OF CUTLER BAY, FLORIDA, APPROVING A VARIANCE APPLICATION FOR ROSS LOCATED AT 18437 S. DIXIE HIGHWAY, TO PERMIT SIX (6) BANNER SIGNS WHERE FOUR (4) PER YEAR ARE PERMITTED; AND PROVIDING FOR AN EFFECTIVE DATE.

Banners DEPARTMENT OF COMMUNITY DEVELOPMENT PLANNING AND ZONING

Attachment "B" (page 1 of 42)