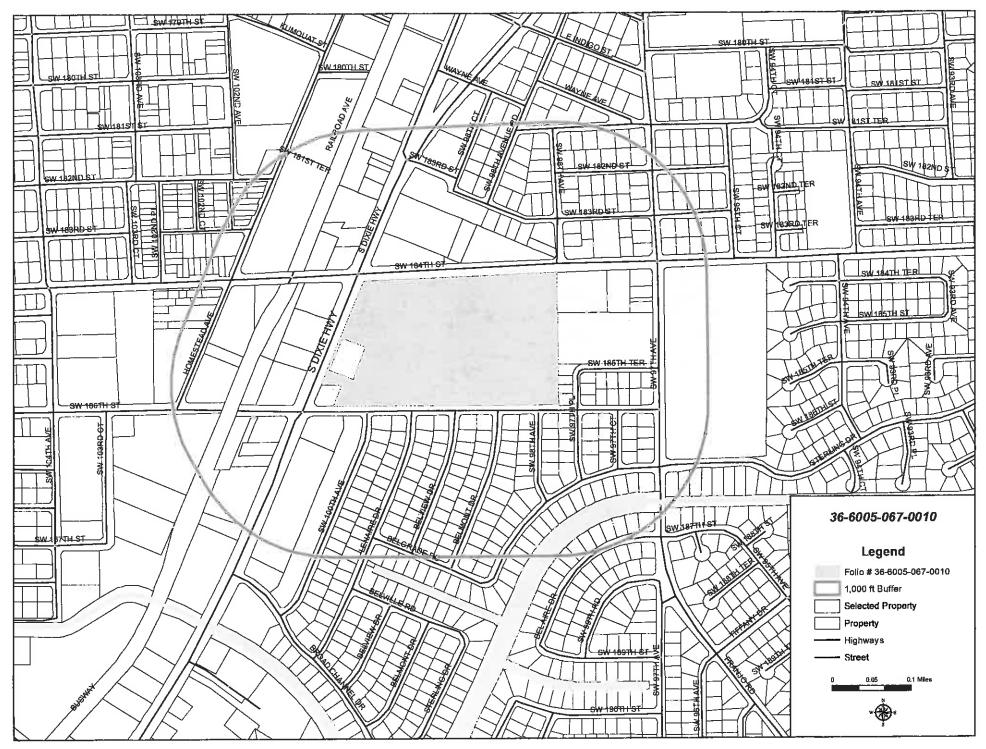

#### **CERTIFICATION LETTER**

**City of Cutler Bay** 

**Date:** April 12, 2018

Applicant: It's Permittable, for Ross Dress for Less

Legal Description: Portion of Tract A of South Dade Shopping Center as recorded in

Plat Book 123 Page 68 of the Public Records of Miami-Dade

County, Florida.

Location: 18437 S. Dixie Highway

Type of Application: Sign Variance

This letter certifies that the attached list of property owners was prepared using the latest tax folio rolls supplied by the Miami-Dade County GIS Office as of April 10, 2018. This list includes all properties within 1,000 feet from each property line of the subject site in compliance with the City of Cutler Bay notification regulations.