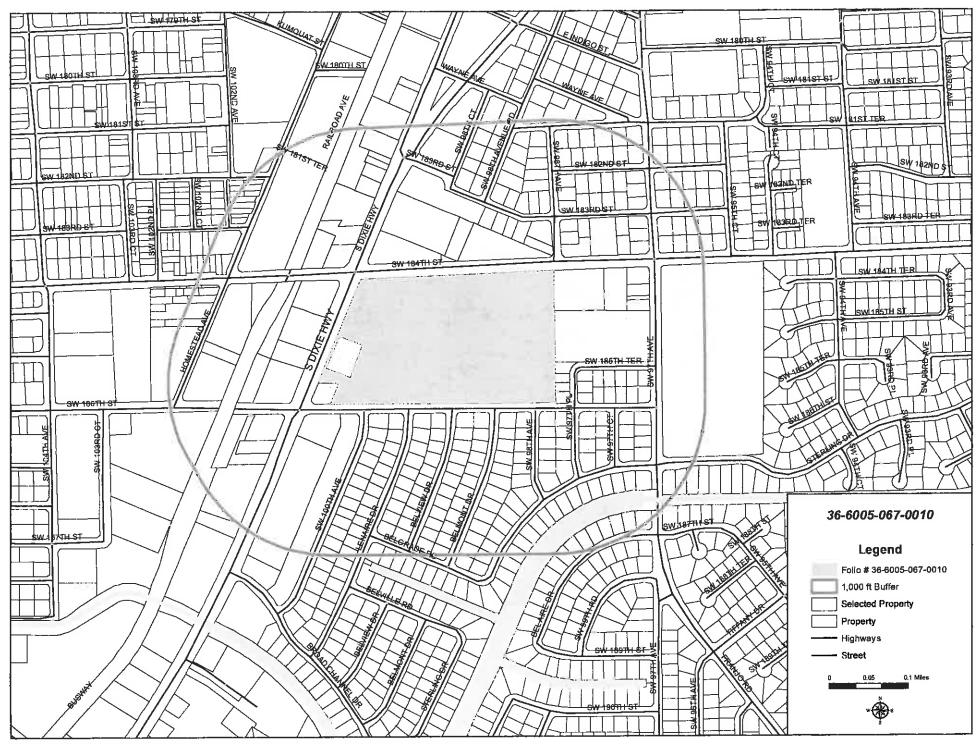

Plat Book 123 Page 68 of the Public Records of Miami-Dade

County, Florida.

Location: 18437 S. Dixie Highway

Type of Application: Sign Variance

This letter certifies that the attached list of property owners was prepared using the latest tax folio rolls supplied by the Miami-Dade County GIS Office as of April 10, 2018. This list includes all properties within 1,000 feet from each property line of the subject site in compliance with the City of Cutler Bay notification regulations.