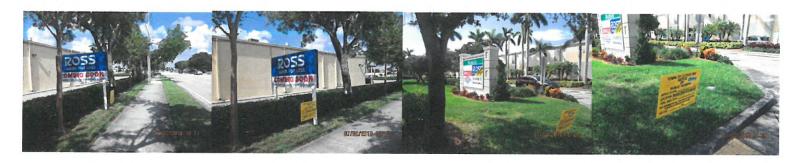

#### V-2018-025(a)

A RESOLUTION OF THE MAYOR AND TOWN COUNCIL OF THE TOWN OF CUTLER BAY, FLORIDA, APPROVING A VARIANCE APPLICATION FOR ROSS LOCATED AT 18437 S. DIXIE HIGHWAY, TO PERMIT FOUR (4) WALL SIGNS WHERE ONE (1) IS PERMITTED; AND PROVIDING FOR AN EFFECTIVE DATE.

A RESOLUTION OF THE MAYOR AND TOWN COUNCIL OF THE TOWN OF CUTLER BAY, FLORIDA, APPROVING A VARIANCE APPLICATION FOR ROSS STORES INC., LOCATED AT 18437 S. DIXIE HIGHWAY, TO PERMIT FOUR (4) WALL SIGNS WHERE ONE (1) IS PERMITTED; AND PROVIDING FOR AN EFFECTIVE DATE.