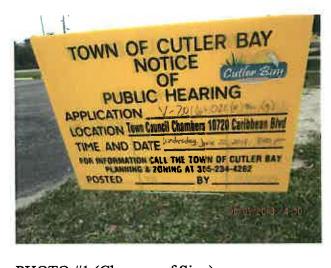

#### TOWN OF CUTLER BAY NOTICE OF PUBLIC HEARING

The Town of Cutler Bay will be holding a public hearing on **Wednesday**, **June 20**, **2018 at 8:00 p.m.**, or as soon thereafter as possible, in the Town Hall Council Chambers, 10720 Caribbean Boulevard, Cutler Bay, Florida. The purpose of the public hearing(s) is to consider the adoption of the Resolution(s) described below: