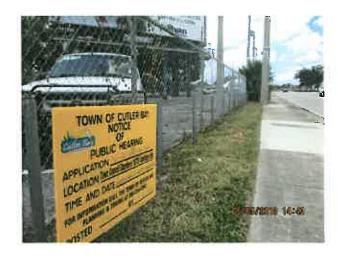

## TOWN OF CUTLER BAY NOTICE OF PUBLIC HEARING

The Town of Cutler Bay will be holding a public hearing on **Wednesday**, **June 20**, **2018 at 8:00 p.m.**, or as soon thereafter as possible, in the Town Hall Council Chambers, 10720 Caribbean Boulevard, Cutler Bay, Florida. The purpose of the public hearing(s) is to consider the adoption of the Resolution(s) described below: