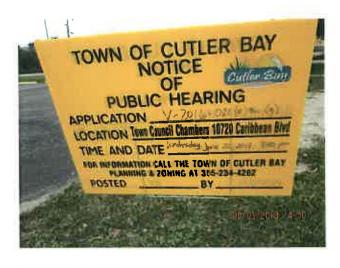

## TOWN OF CUTLER BAY NOTICE OF PUBLIC HEARING

The Town of Cutler Bay will be holding a public hearing on **Wednesday**, **June 20**, **2018 at 8:00 p.m.**, or as soon thereafter as possible, in the Town Hall Council Chambers, 10720 Caribbean Boulevard, Cutler Bay, Florida. The purpose of the public hearing(s) is to consider the adoption of the Resolution(s) described below: