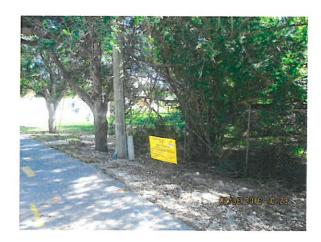

## TOWN OF CUTLER BAY AFFIDAVIT OF POSTING

On <u>February 8, 2018</u>, I posted a copy of the attached Notice on the following described property located at <u>East of Old Cutler Road from SW 184 Street to approximately SW 185 Terrace</u>. Photographs I took on said date of the Notice posted at location are below.

DATED THIS 8th day of February , 2018.

DENNIS Santiago
(Print Name)

(Signature)

HEARING # SP-2015-022

HEARING DATE/TIME Wednesday, February 21, 2018

APPLICANT Cutler Properties, LC

LOCATION/FOLIO # 36-6003-001-0013

PHOTO #2 (Sign showing location)