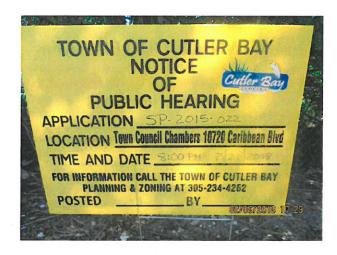

## TOWN OF CUTLER BAY AFFIDAVIT OF POSTING

On <u>February 8, 2018</u>, I posted a copy of the attached Notice on the following described property located at <u>East of Old Cutler Road from SW 184 Street to approximately SW 185 Terrace</u>. Photographs I took on said date of the Notice posted at location are below.

DATED THIS 8th day of February , 2018.

DENNIS Santiago
(Print Name)

(Signature)

HEARING # SP-2015-022

HEARING DATE/TIME Wednesday, February 21, 2018

APPLICANT Cutler Properties, LC

LOCATION/FOLIO # 36-6003-001-0013

PHOTO #2 (Sign showing location)