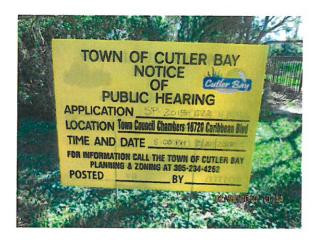

## TOWN OF CUTLER BAY AFFIDAVIT OF POSTING

On\_February 8, 2018\_, I posted a copy of the attached Notice on the following described property located at East of Old Cutler Road from SW 184 Street to approximately SW 185 Terrace. Photographs I took on said date of the Notice posted at location are below.

DATED THIS <u>8<sup>th</sup></u> day of <u>February</u> , 2018.

DENNIS Sautiago

(Print Name)

(Signature)

HEARING # SP-2015-022

HEARING DATE/TIME Wednesday, February 21, 2018

APPLICANT Cutler Properties, LC

LOCATION/FOLIO # 36-6003-001-0013

PHOTO #1 (Close-up of Sign)

PHOTO #2 (Sign showing location)