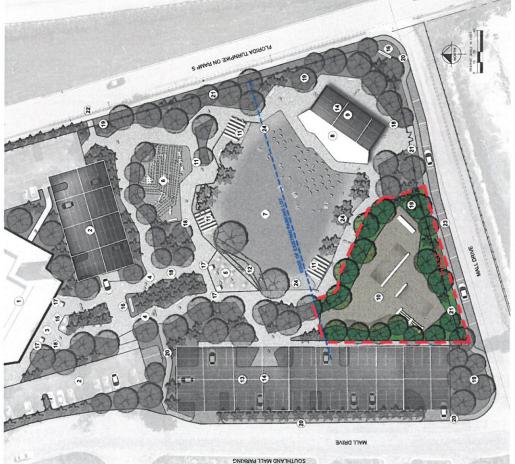

17) VERTICAL ARCHITECTURAL ELEMENT 2 EXISTING TOWN CENTER PARKING 5 INTERACTIVE WATER FEATURE **12** AMPHITHEATER STYLE STEPS OUTDOOR COVERED STAGE 9 BACKSTAGE / RESTROOMS TOWN CENTER BUILDING MAIN PROMENADE PLAZA OUTDOOR FITNESS WITH SHADE STRUCTURE 20 SIDEWALK CONNECTION 13 PARKING (42 SPACES) 19 LANDSCAPE BUFFER 4 MAIN PROMENADE PERIMETER FENCE 23 STREET PARKING 24 BERM MONUMENT SIGN 15 WATER FEATURE 14 SOLAR PANEL T EVENT LAWN 10 SKATE PARK 22 BUS STOP 11) SHELTER LEGEND 18 BENCH 10 5 1 9 -

## ATTACHMENT "A" (Page 2 of 3)

TOWN OF CUTLER BAY Town Center Plaza