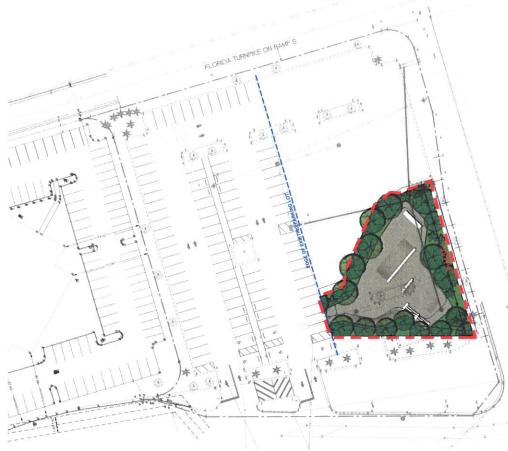

17) VERTICAL ARCHITECTURAL ELEMENT 2 EXISTING TOWN CENTER PARKING 5 INTERACTIVE WATER FEATURE **12** AMPHITHEATER STYLE STEPS OUTDOOR COVERED STAGE 9 BACKSTAGE / RESTROOMS TOWN CENTER BUILDING MAIN PROMENADE PLAZA OUTDOOR FITNESS WITH SHADE STRUCTURE 20 SIDEWALK CONNECTION 13 PARKING (42 SPACES) 19 LANDSCAPE BUFFER 4 MAIN PROMENADE PERIMETER FENCE 23 STREET PARKING 24 BERM MONUMENT SIGN 15 WATER FEATURE 14 SOLAR PANEL T EVENT LAWN 10 SKATE PARK 22 BUS STOP 11) SHELTER LEGEND 18 BENCH 10 5 1 9 -