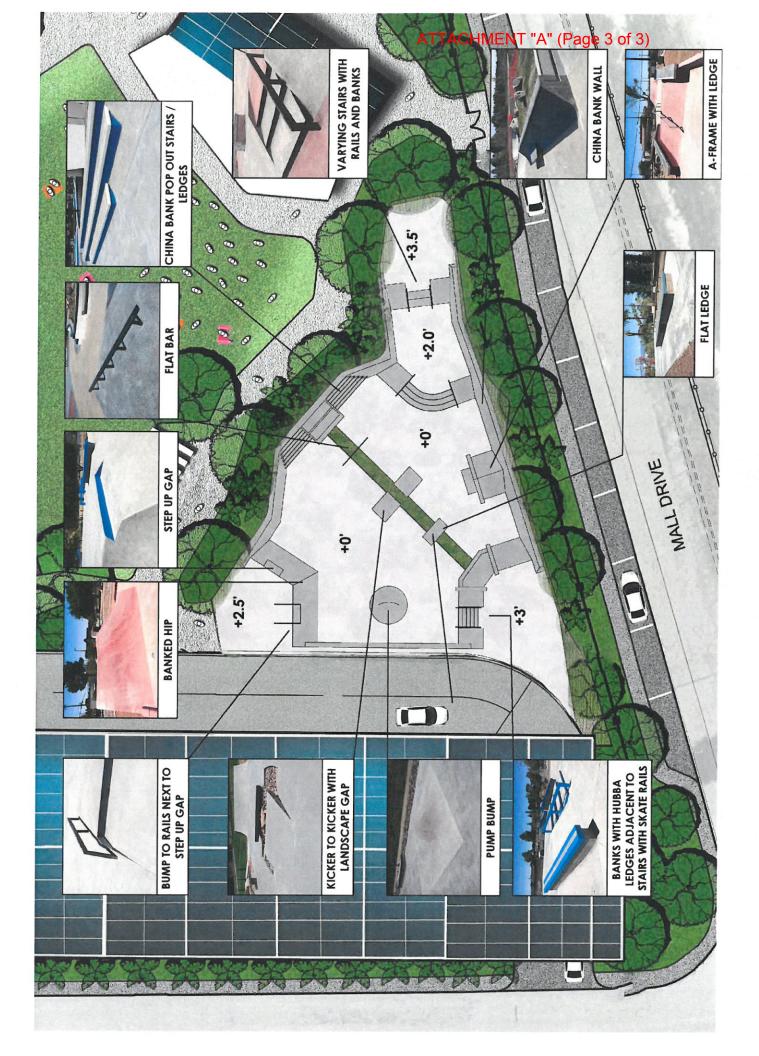

17) VERTICAL ARCHITECTURAL ELEMENT 2 EXISTING TOWN CENTER PARKING 5 INTERACTIVE WATER FEATURE **12** AMPHITHEATER STYLE STEPS OUTDOOR COVERED STAGE 9 BACKSTAGE / RESTROOMS TOWN CENTER BUILDING MAIN PROMENADE PLAZA OUTDOOR FITNESS WITH SHADE STRUCTURE 20 SIDEWALK CONNECTION 13 PARKING (42 SPACES) 19 LANDSCAPE BUFFER 4 MAIN PROMENADE PERIMETER FENCE 23 STREET PARKING 24 BERM MONUMENT SIGN 15 WATER FEATURE 14 SOLAR PANEL T EVENT LAWN 10 SKATE PARK 22 BUS STOP 11) SHELTER LEGEND 18 BENCH 10 5 1 9 -



INSPIRATIONAL IMAGES





ATTACHMENT "A" (Page 1 of 3)





TOWN OF CUTLER BAY Town Center Plaza



## ATTACHMENT "A" (Page 2 of 3)











TOWN OF CUTLER BAY Town Center Plaza