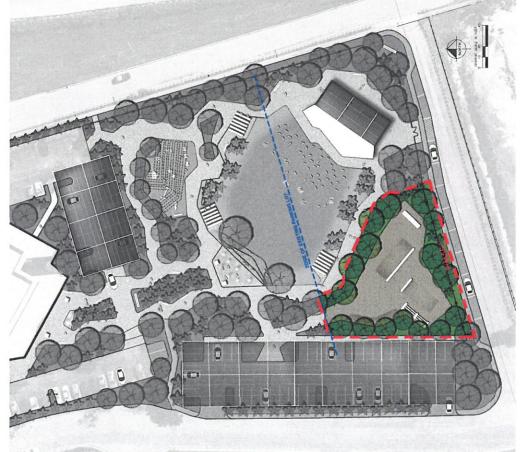

17) VERTICAL ARCHITECTURAL ELEMENT 2 EXISTING TOWN CENTER PARKING 5 INTERACTIVE WATER FEATURE **12** AMPHITHEATER STYLE STEPS OUTDOOR COVERED STAGE 9 BACKSTAGE / RESTROOMS TOWN CENTER BUILDING MAIN PROMENADE PLAZA OUTDOOR FITNESS WITH SHADE STRUCTURE 20 SIDEWALK CONNECTION 13 PARKING (42 SPACES) 19 LANDSCAPE BUFFER 4 MAIN PROMENADE PERIMETER FENCE 23 STREET PARKING 24 BERM MONUMENT SIGN 15 WATER FEATURE 14 SOLAR PANEL T EVENT LAWN 10 SKATE PARK 22 BUS STOP 11) SHELTER LEGEND 18 BENCH 10 5 1 9 -