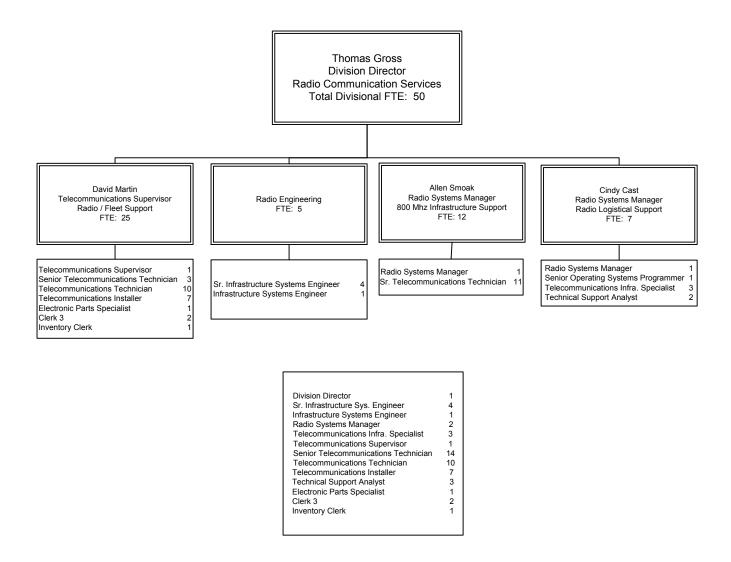

## Enterprise Portfolio Management Office (ePMO)

Rishi Arora
ITD Enterprise Portfolio Manager
Enterprise Portfolio Management Office
(ePMO)
Total FTE: 9

ITD Enterprise Portfolio Management Manager
1 ITD Enterprise Program Manager
4 IT Project Manager
4

#### **Enterprise Security Division**



Division Director 1
Systems Support Manager 1
Computer Services Senior Manager 1
Security Systems Manager 1
Senior Operating Systems Programmer 10
Operating Systems Programmer 2
Senior Security Systems Engineer 2
Security Systems Engineer 1
Network Manager 2 1
Commission Information Systems Anal. 1
Systems Analyst/Programmer 1



Personnel Specialist 1

Administrative Secretary

Clerk 4

## **Enterprise Solutions Division**







#### **Shared Services Division**





2

Computer Technician 1

Clerk 4

Electronic Parts Specialist Administrative Officer 3



# Public Safety/Justice Division



### **County Services Division**



### **Enterprise Resource Planning Division**



Division Director ERP Systems Support Manager 3 ERP Systems Administrator 3 ERP Security Administrator 2 ERP Senior Developer 12 ERP Developer 2 3 ERP Business Analyst 2 Technical Support Analyst 2 Senior Systems Analyst/Programmer 16 Systems Analyst/Programmer 2 7 Systems Analyst/Programmer 1 2 Network Manager 1 2 Computer Technician 2

Ray Diaz PHCD Manager, Technical Services PHCD Services Total FTE: 8



Julio Campa Library Systems Manager Library Services Total FTE: 13

Library Systems Manager 2
Operating Systems Programmer 2
Senior Sys