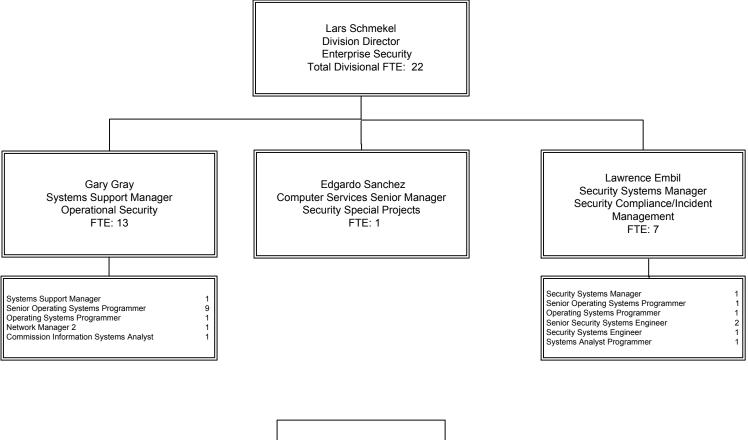

#### **Enterprise Security Division**

Division Director 1
Systems Support Manager 1
Computer Services Senior Manager 1
Security Systems Manager 1
Senior Operating Systems Programmer 10
Operating Systems Programmer 2
Senior Security Systems Engineer 2
Security Systems Engineer 1
Network Manager 2 1
Commission Information Systems Anal. 1
Systems Analyst/Programmer 1

Personnel Specialist 1

Administrative Secretary

Clerk 4