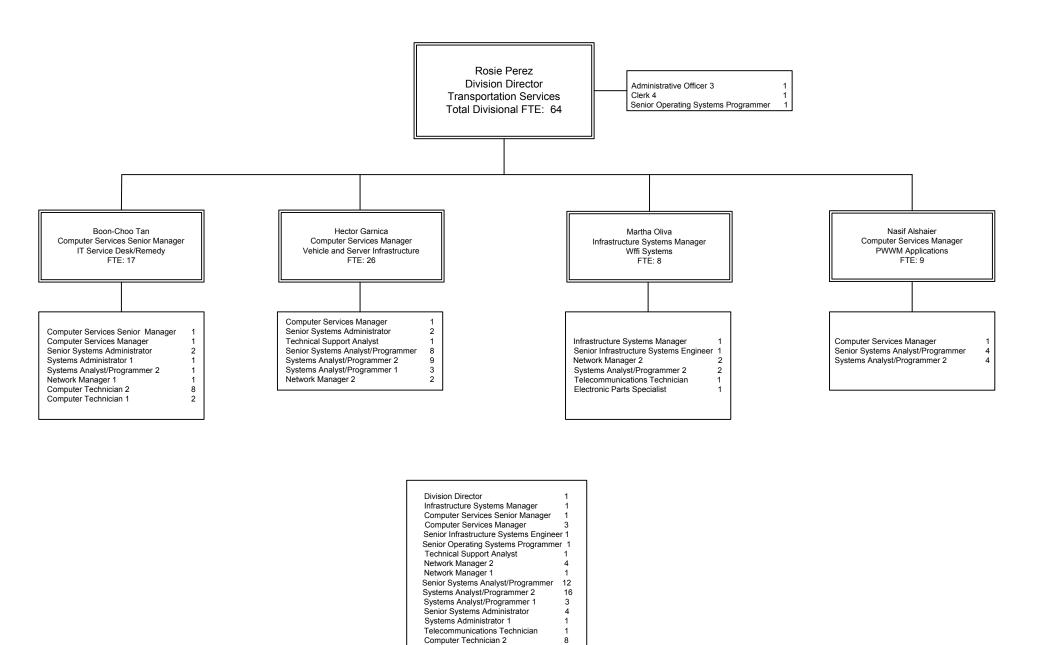

## Enterprise Portfolio Management Office (ePMO)

Rishi Arora
ITD Enterprise Portfolio Manager
Enterprise Portfolio Management Office
(ePMO)
Total FTE: 9

ITD Enterprise Portfolio Management Manager
1 ITD Enterprise Program Manager
4 IT Project Manager
4

#### **Enterprise Security Division**



Division Director 1
Systems Support Manager 1
Computer Services Senior Manager 1
Security Systems Manager 1
Senior Operating Systems Programmer 10
Operating Systems Programmer 2
Senior Security Systems Engineer 2
Security Systems Engineer 1
Network Manager 2 1
Commission Information Systems Anal. 1
Systems Analyst/Programmer 1



Personnel Specialist 1

Administrative Secretary

Clerk 4

## **Enterprise Solutions Division**







#### **Shared Services Division**





2

Computer Technician 1

Clerk 4

Electronic Parts Specialist Administrative Officer 3



# Public Safety/Justice Division



### **County Services Division**



### **Enterprise Resource Planning Division**



Division Director ERP Systems Support Manager 3 ERP Systems Administrator 3 ERP Security Administrator 2 ERP Senior Developer 12 ERP Developer 2 3 ERP Business Analyst 2 Technical Support Analyst 2 Senior Systems Analyst/Programmer 16 Systems Analyst/Programmer 2 7 Systems Analyst/Programmer 1 2 Network Manager 1 2 Computer Technician 2

Ray Diaz PHCD Manager, Technical Services PHCD Services Total FTE: 8



Julio Campa Library Systems Manager Library Services Total FTE: 13

Library Systems Manager 2
Operating Systems Programmer 2
Senior Systems Administrator 1
Systems Administra