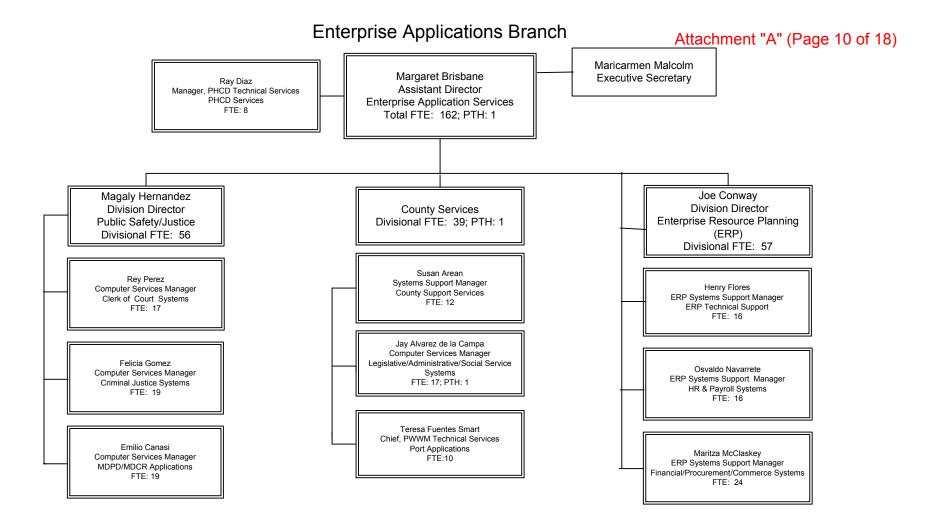

# Public Safety/Justice Division

### **County Services Division**

### **Enterprise Resource Planning Division**

Division Director ERP Systems Support Manager 3 ERP Systems Administrator 3 ERP Security Administrator 2 ERP Senior Developer 12 ERP Developer 2 3 ERP Business Analyst 2 Technical Support Analyst 2 Senior Systems Analyst/Programmer 16 Systems Analyst/Programmer 2 7 Systems Analyst/Programmer 1 2 Network Manager 1 2 Computer Technician 2