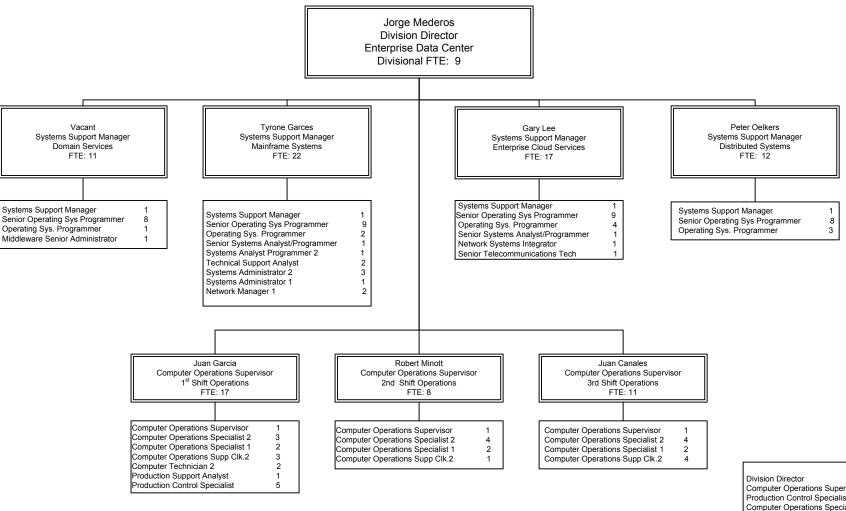

#### **Enterprise Data Center Division**

Computer Operations Supervisor 3 Production Control Specialist 5 Computer Operations Specialist 2 11 Computer Operations Specialist 1 6 Computer Operations Supp Clk.2 8 Systems Support Manager 4 Senior Operating Sys Programmer 34 10 Operating Systems Programmer Network Systems Integrator 1 Network Manager 1 2 Computer Technician 2 Technical Support Analyst Senior Systems Analyst/Programmer 2 Systems Analyst/Programmer 2 Production Support Analyst System Administrator 2 3 Systems Administrator 1 Middleware Senior Administrator Senior Telecommunications Tech