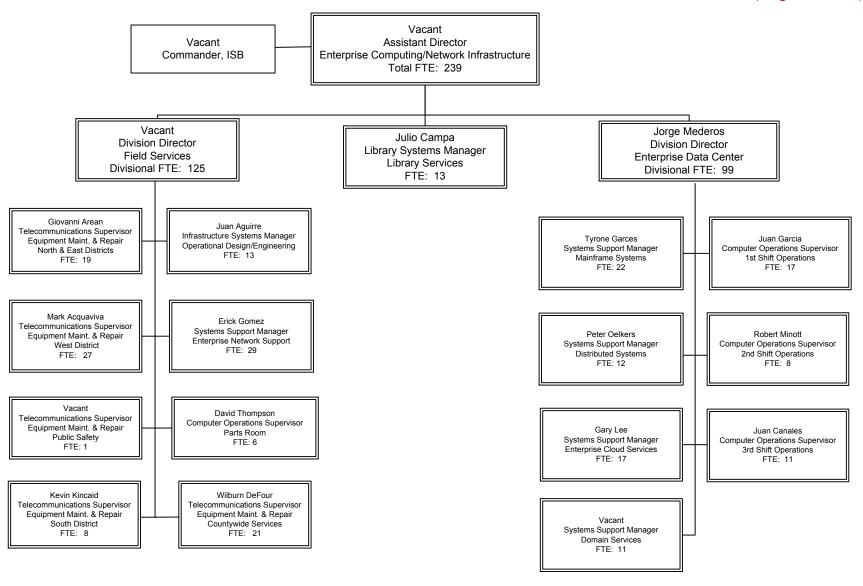

Ray Diaz PHCD Manager, Technical Services PHCD Services Total FTE: 8

Julio Campa Library Systems Manager Library Services Total FTE: 13

Library Systems Manager 2
Operating Systems Programmer 2
Senior Systems Administrator 1
Systems Administrator 2 1
Senior Systems Analyst/Programmer 1
Network Manager 2 1
Network Manager 1 1
Computer Technician 2 3
Computer Operator 2 1