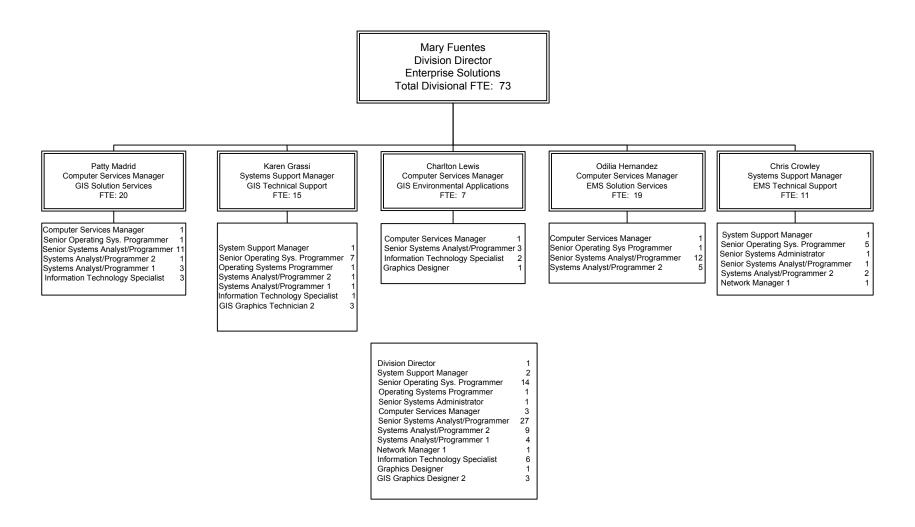

## Enterprise Portfolio Management Office (ePMO)

Rishi Arora
ITD Enterprise Portfolio Manager
Enterprise Portfolio Management Office
(ePMO)
Total FTE: 9

ITD Enterprise Portfolio Management Manager
1 ITD Enterprise Program Manager
4 IT Project Manager
4

#### **Enterprise Security Division**



Division Director 1
Systems Support Manager 1
Computer Services Senior Manager 1
Security Systems Manager 1
Senior Operating Systems Programmer 10
Operating Systems Programmer 2
Senior Security Systems Engineer 2
Security Systems Engineer 1
Network Manager 2 1
Commission Information Systems Anal. 1
Systems Analyst/Programmer 1



Personnel Specialist 1

Administrative Secretary

Clerk 4

## **Enterprise Solutions Division**







#### **Shared Services Division**





2

Computer Technician 1

Clerk 4

Electronic Parts Specialist Administrative Officer 3



# Public Safety/Justice Division



### **County Services Division**



### **Enterprise Resource Planning Division**



Division Director ERP Systems Support Manager 3 ERP Systems Administrator 3 ERP Security Administrator 2 ERP Senior Developer 12 ERP Developer 2 3 ERP Business Analyst 2 Technical Support Analyst 2 Senior Systems Analyst/Programmer 16 Systems Analyst/Programmer 2 7 Systems Analyst/Programmer 1 2 Network Manager 1 2 Computer Technician 2

Ray Diaz PHCD Manager, Technical Services PHCD Services Total FTE: 8



Julio Campa Library Systems Manager Library Services Total FTE: 13

Library Systems Manager 2
Operating Systems Programmer 2
Senior