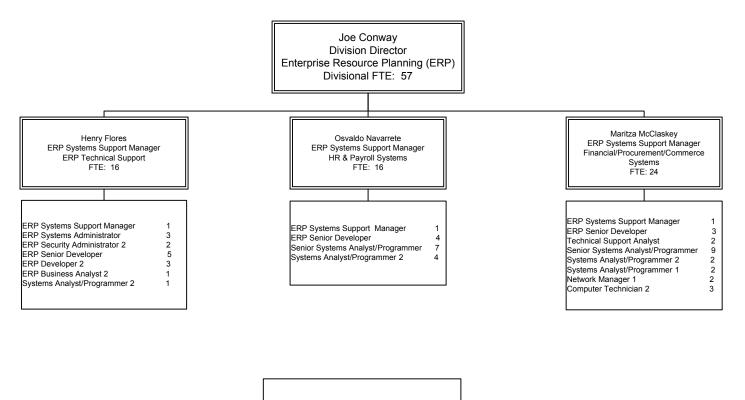

### **Enterprise Resource Planning Division**

Division Director ERP Systems Support Manager 3 ERP Systems Administrator 3 ERP Security Administrator 2 ERP Senior Developer 12 ERP Developer 2 3 ERP Business Analyst 2 Technical Support Analyst 2 Senior Systems Analyst/Programmer 16 Systems Analyst/Programmer 2 7 Systems Analyst/Programmer 1 2 Network Manager 1 2 Computer Technician 2