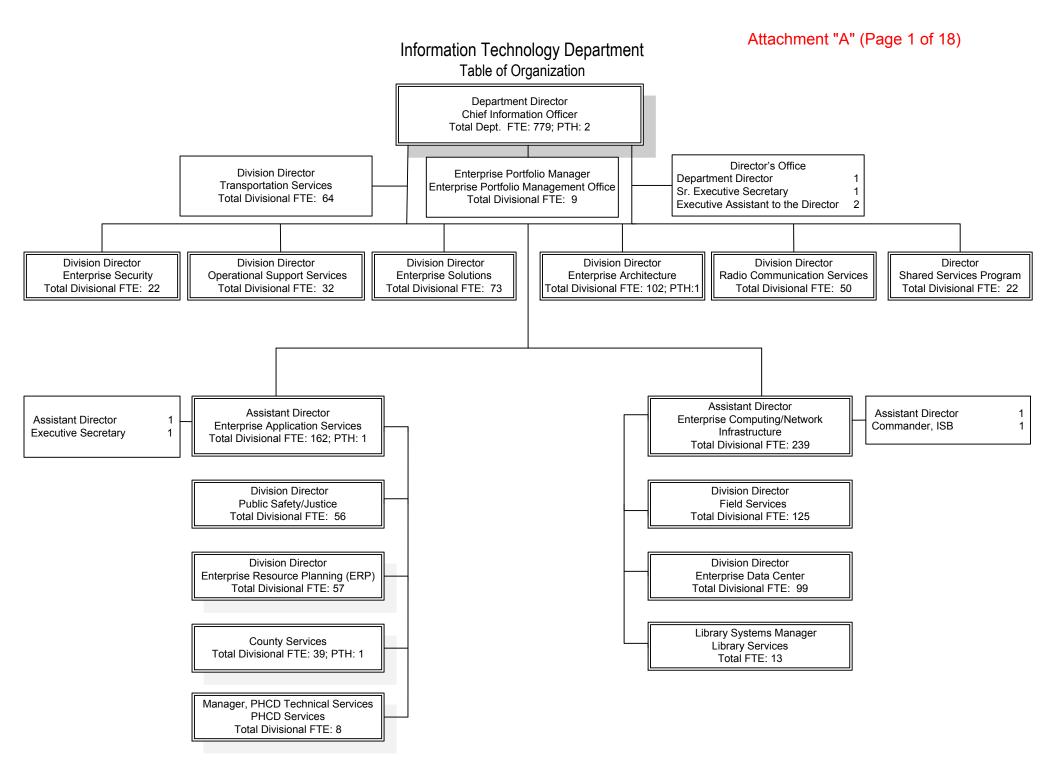

## Enterprise Portfolio Management Office (ePMO)

Rishi Arora
ITD Enterprise Portfolio Manager
Enterprise Portfolio Management Office
(ePMO)
Total FTE: 9

ITD Enterprise Portfolio Management Manager
1 ITD Enterprise Program Manager
4 IT Project Manager
4