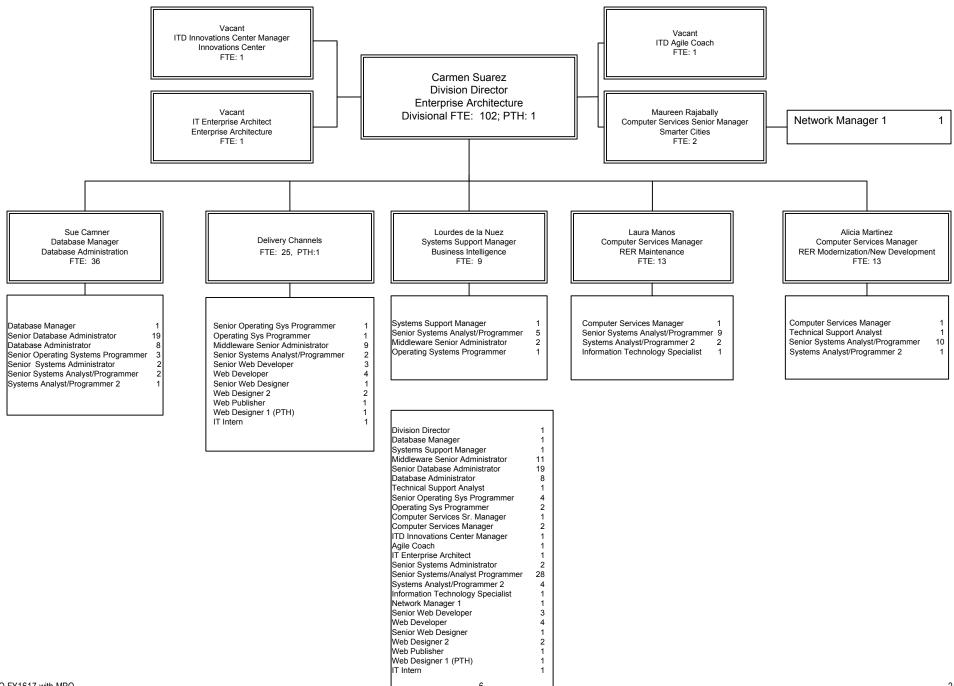

## Enterprise Portfolio Management Office (ePMO)

Rishi Arora
ITD Enterprise Portfolio Manager
Enterprise Portfolio Management Office
(ePMO)
Total FTE: 9

ITD Enterprise Portfolio Management Manager
1 ITD Enterprise Program Manager
4 IT Project Manager
4

#### **Enterprise Security Division**



Division Director 1
Systems Support Manager 1
Computer Services Senior Manager 1
Security Systems Manager 1
Senior Operating Systems Programmer 10
Operating Systems Programmer 2
Senior Security Systems Engineer 2
Security Systems Engineer 1
Network Manager 2 1
Commission Information Systems Anal. 1
Systems Analyst/Programmer 1



Personnel Specialist 1

Administrative Secretary

Clerk 4

## **Enterprise Solutions Division**







#### **Shared Services Division**





2

Computer Technician 1

Clerk 4

Electronic Parts Specialist Administrative Officer 3



# Public Safety/Justice Division



### **County Services Division**



### **Enterprise Resource Planning Division**



Division Director ERP Systems Support Manager 3 ERP Systems Administrator 3 ERP Security Administrator 2 ERP Senior Developer 12 ERP Developer 2 3 ERP Business Analyst 2 Technical Support Analyst 2 Senior Systems Analyst/Programmer 16 Systems Analyst/Programmer 2 7 Systems Analyst/Programmer 1 2 Network Manager 1 2 Computer Technician 2

Ray Diaz PHCD Manager, Technical Services PHCD Services Total FTE: 8



Julio Campa Library Systems Manager Library Services Total FTE: 13

Library Systems Manager 2
Operating Systems Programmer 2
Senior S